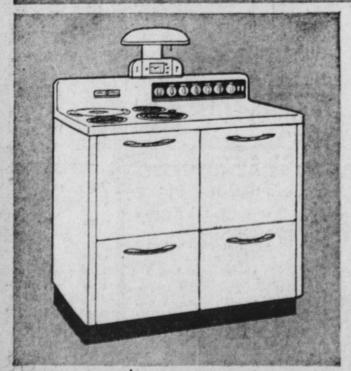

# HERES THE SECRET OF FAST, LOW COST ELECTRIC COOKING

## GENERAL & ELECTRIC RANGE with the New Calrod Cooking Units

. THE A COOK LIGHTS IN COLOR, Tell you at a glance which cooking units are on, and at what heat. 2. TRIPLOVEM. 3 ovens in 1! Speed oven. Large master oven. Super-Broiler with an exclusive Broiler

3. NEW CLEAN-SPEED CALROD UNITS. 5 Cooking heats, from super speed

to simmer, with one switch!

NEW G-E 5-Heat Clean-Speed Calrod Cooking Units heat faster and use less current than ever. See a demonstration! New lower price makes the

General Electric Range even easier to buy! New lower rate for electric current makes your G-E even more economical to use!

General Electric Ranges have more time-saving, money-saving features than any other rangebar none! See the beautiful new G-E models TODAY.