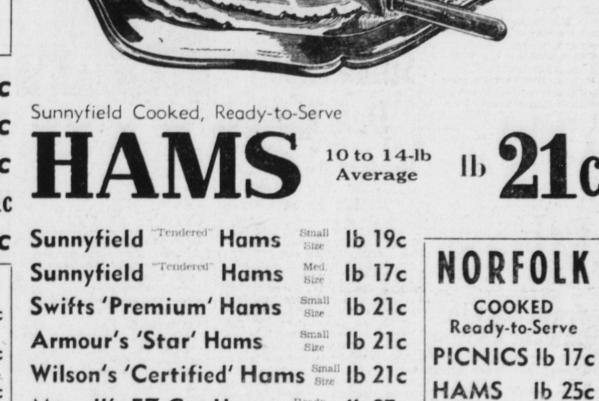

feature in the March 24th issue of The fellow who smashed a \$75 -The most news for \$1.50

currency.

March 21, 1940.

Serve 'em with Sunnyfield Hams! EGGS Crestview 2 DOZ. 41C EGGS Sunnybrook 2 DOZ. 45c Buy A & P Eggs With Confidence !