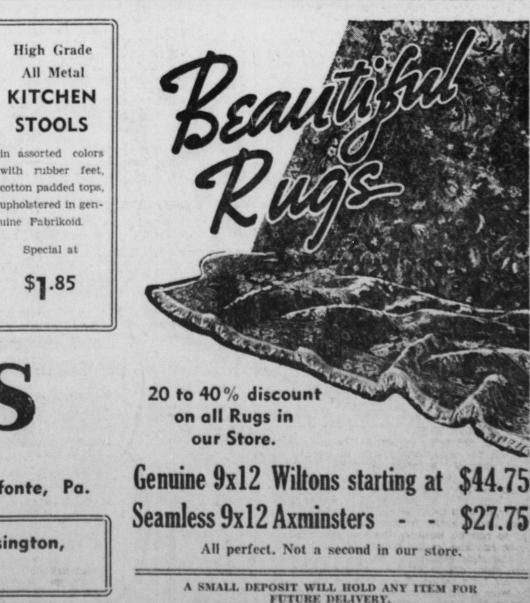

-----------------------------------------------------------------|----------|
| 9-Piece All Mahogany Suite<br>Duncan-Phyfe Design. A real beauty and a bargain at   | \$164.50 |
| 9-Piece All Matched Walnut Modern Suite<br>With Credenza Buffet. Reduced to         | \$139.50 |
| 9-Piece Duncon-Phyfe Suite in Walnut<br>Very Specially Priced, at                   | \$114.95 |
| 7-Piece All Mahogany Dinette Suite<br>With Credenza Buffet. Reduced to              | \$138.50 |
| 5-Piece All Oak Dinette Suite<br>For those who want a quality suite at a low price. | \$34.50  |
| 5-Piece Rock Maple Dinette Suite<br>A beautiful suite priced exceptionally low      | \$27.50  |
| 5-Piece Northern Maple Dinette Suite<br>Reduced to                                  | \$23.95  |

10 Diana English Oak Suite