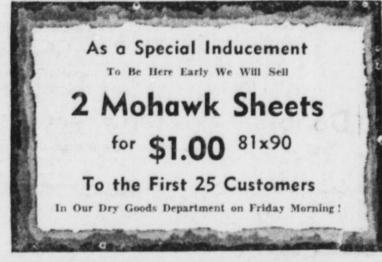

### "MOHAWK"

Sheets & Pillow Cases Famous sturdy and satisfactory for hard usage in the average home at reduced prices!

\$3 Toddlers' 1-Piece

SNOW SUITS

\$1.95

Warm and cozy for dress

or play. Serviceable colors.

Sizes 1 to 3 years.

63x99 Sheets\_\_\_89c 81x 99 Sheets\_\_\_\$1.19 72x99 Sheets \_\_\_ \$9c 81x108 Sheets \_\_\_ \$1..39 81x90 Sheets\_\_\_89c 90x108 Sheets\_\_\_\$1.49 42x36 PILLOW CASES - - - 25e

45x36 PILLOW CASES - - - 28c