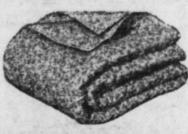

5% Wool 70x80 Single Plaid Blankets

at 89c each

Blue, dusty rose, green, orchid and gold. Reg. \$1.25 value.

5% Wool Double

**Plaid Blankets** \$2.79 pair

Regular \$3.25 value. All colors. Neatly bound with sateen bind-

Large 72x84 Double

**Plaid Blankets** at \$3.49 pair

Plaids in assorted colors. Sateen bound. Reg. \$4.50 value.

**Quilted Robes** 

of shining rayon. Plain colors and prints,

\$ 5.95 Value for \$3.95

\$10.95 Value for \$6.95