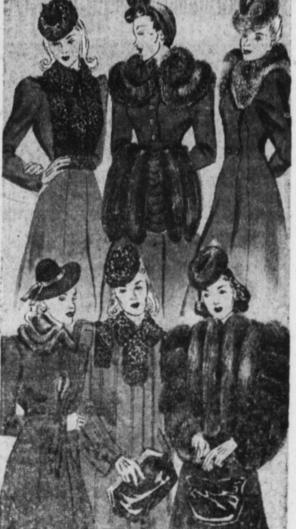

## Important January Clearance of Women's and Misses' Finer Coats!

DRESS COATS

One-of-a-kind Fur Trimmed Coats of Julliard's, Botany and other fine woolens-trimmed with Persian Lamb, Mink, Kolinsky, Dyed Squirrel, Dyed Fitch, Sheared Beaver and Fox. Colors are Wine, Dark Green, New Blue, Moss Green and Black.

\$28.50 Coats are now \$19.95

\$39.50 Coats are now \$24.50

\$49.50 Coats are now \$29.50 \$65.00 Coats are now \$42.50

> Misses' 12 to 20 Women's 38 to 44 Little Women's 29 to 49.

> > One Group of Misses'

CASUAL COATS at \$10.95

Untrimmed Dress Coats of fine woolens in various weaves. Black, Moss Green, New Blue or Wine. Fitted models only. Sizes 10 to 20.

Misses' and Women's

### CASUAL COATS

Untrimmed Dress and Sport Coats. Straight line or fitted models, of fine woolens in the rough weaves. Tweeds and Camelhair.-Black and colors.

\$16.50 Coats - now -

\$19.95 Coats - now

Sizes 10 to 20 and 38 to 46.

\$28.50 Coats - now -

**FUR COATS** ot \$59.00

Here is your opportunity to get an exquisite Fur Coat at a remarkable saving! One of a kind. Mendoza Beaver, Imperial Seal, Kidskin. These coats are made up of carefully selected skins and are lined. Not all sizes but exceptional val-