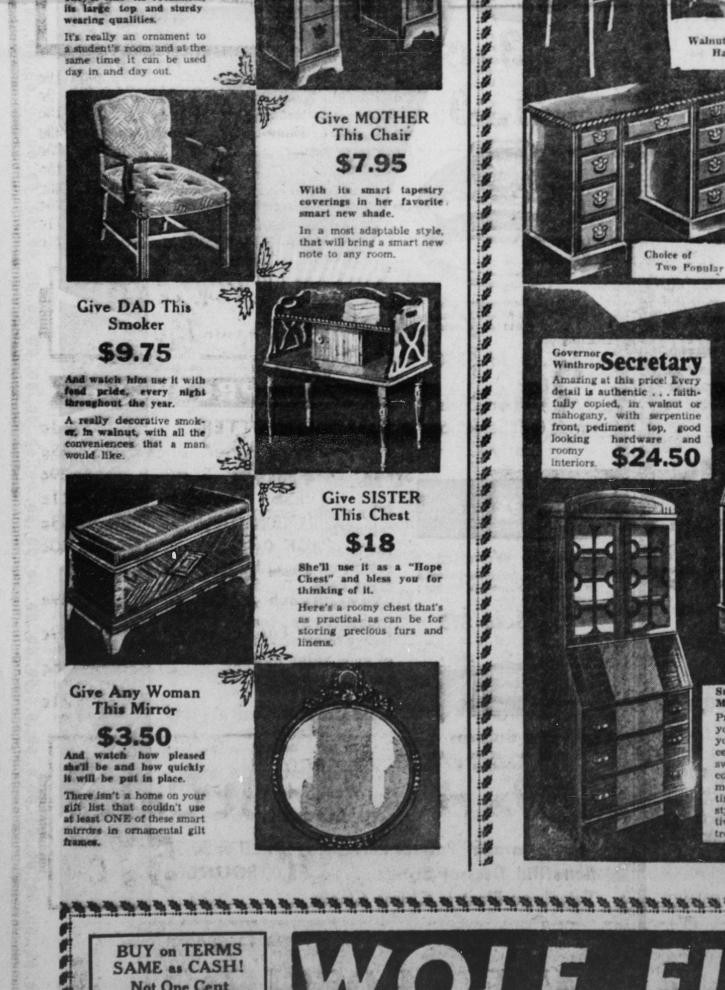

December 7, 1939.

Give Bob or Sue This Desk

\$18

THE CENTRE DEMOCRAT, BELLEFONTE, PA.

Page Three

Keep Your Ready Cash PAY NEXT YEAR

100000

1

4

Give HER This Coffee Table

\$5

Choose it in walnut or ma-

hogany and you'll be sure

rooms and it will prove a

decorative note, appreciated throughout the year.

for traditional

it's just right!

Perfect