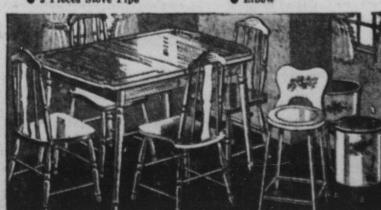

• Wood Back Stove Board • 3 Pieces Stove Pipe

COMPLETE 8-Pc. KITCHEN GROUP 50c Down-50c Each Week

The sturdy oak Breakfast Set, with Extension Table and four Chairs, was made to sell for more than this but we also include the decorated metal kitchen ensemble. You get:

• Metal Waste @ Extension Basket

Metal Under-Table @ 4 Chaire sink Receptacle