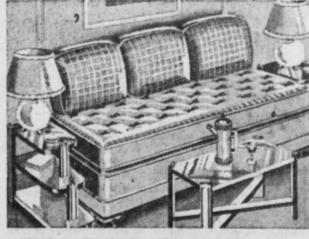

PAY 50c A WEEK

YOUR BIG TO TOWN PURCHASE TURKEY OF \$29. OR MORE!

OPEN AN ACCOUNT - YOUR

CREDIT IS GOOD AT PEOPLES

6-Pc. Studio Couch Outfit

A combination living room-bedroom in one! Studio Couch opens up into full size bed. We include: Innerspring Studio Couch, two modern End Tables, two smart Table Lamps, modern Coffee Table.