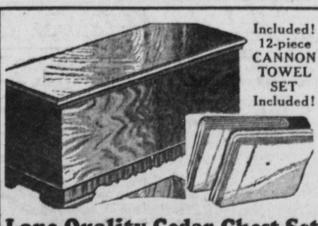

\$29

Lane Quality Cedar Chest Set

One of the famous Lane Cedar Chests, beautifully designed with walnut veneered exterior and heavy cedar lining, together with a beautiful part wool Double Blanket.

PAY 50c A WEEK