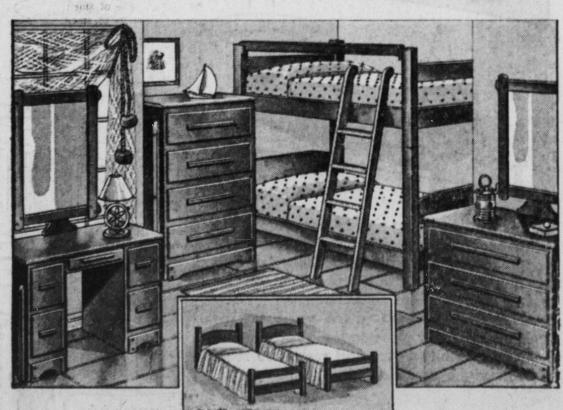

This solid maple bunk bed room suite has been one of our most popular suites from a point of practicability. The bunk bed can be made into twin beds without having to buy anything additional. Suite includes bunk bed, chest and choice of vanity or dresser.