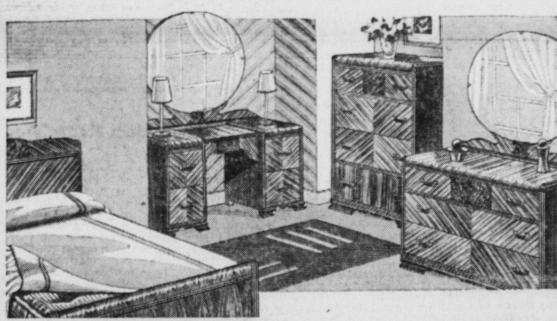

No more of these suites at this price when these are gone. With waterfall edges and five ply veneered walnut fronts and tops this bed room suite makes a striking appearance. Included are dresser or vanity, chest and bed. Buy now and save!