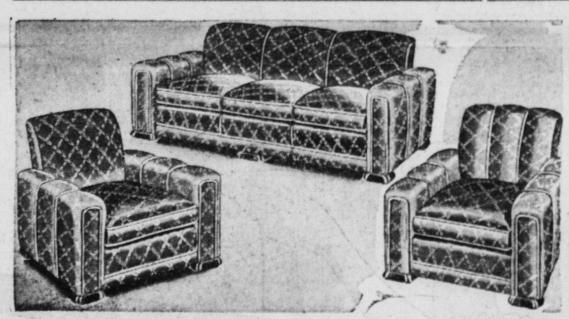

Just a few of these suites left at the old price! The replacement price on these suites is much higher. If you need a new living room suite, buy now and save. Sofa and choice of either chair covered in contrasting or the same color velour. Buy now and save.