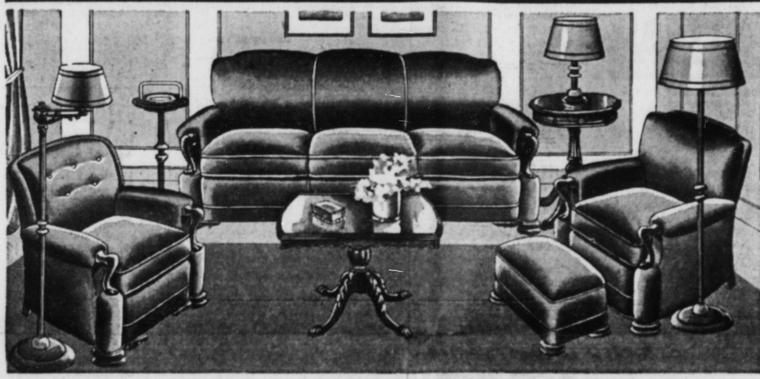

### TWELVE-PIECE Living Room OUTFIT

"Crowd as much value into this outfit as you can!" That was the word that was passed out to our staff who worked and worked over this group, to make it the kind of a room you'll be proud to own, and to make sure that it offered the utmost in value. Notice that there are THREE big pieces, including the ottoman to match. Come in and see for yourself what a colorful, livable good looking room really is.

· LAMP TABLE

• CLUB CHAIR • LOUNGE CHAIR

• OTTOMAN • SMOKER

• COFFEE TABLE • TABLE LAMP • BRIDGE LAMP • FLOOR LAMP

• 2 END TABLES

10 Piece Bed Room

Styled right . . . priced right . . it's one of the best values we've seen in a long time, because each of the major pieces ... bed, chest, dresser, is so good looking and smart.