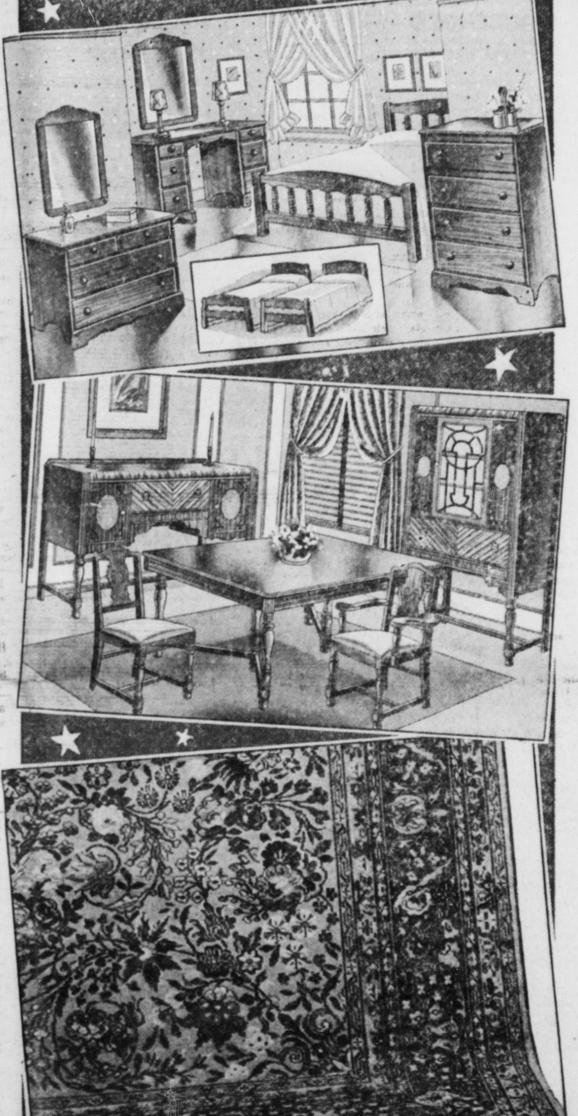

To Fix Up Your Home In September While Prices Are Still Low!

EASY TERMS

FREE DELIVERY!

NO CARRYING CHARGES

Store Open Saturday 'Till 9 9 Pc. Complete Living Room Outfit All the Accessories for What You'd Expect To Pay for the Suite Alone Styled for 1940! Priced with EVERY \$0 2.00 budget, and our terms make it almost compulsory for you to own this magnificent living room. You get TWO big pieces, a sofa and chair, with channel arms, and carved frames. IN ADDITION, a graceful occasional chair, smoker, bridge lamp, floor lamps, and table lamp, all with smartly designed shades. The glass top, carved coffee table has a removable tray, the book trough end table completes the group. Pc. Stunning Modern **Bedroom Outfit** Including FOUR Major Pieces Spring Frankly, the suite alone is worth what we're asking for all four pieces, PLUS a GOOD mattress and spring, a pair of lovely bouldoir and Mattress

lamps, and a throw rug in a choice of colors

Maple with a Choice of **Bed Styles** 

You may choose the interesting spool bed, or the double panel bed, the large dresser and vanity, each with a hanging mirror, and the roomy chest, all at this low price.. Remember, this is SOLID MAPLE, honey toned and hand rubbed.

> NO CARRYING CHARGES

A Modern Dining Room - Not Too Large

Want your dining room to look smart, and yet not over crowded? Then see this group, with its expensive looking V-matched walnut veneers, and waterfall eflooking carving used too.

Evenings by Appointment Phone State College 2902

Beautiful Patterns In Axminster Rugs

Here's the utmost in a rug that one could buy, a rug that is rich in glowing colors . . . that will wear and wear, reminiscent of the good taste. Heavy, and you'll find the colors right looking and smart.