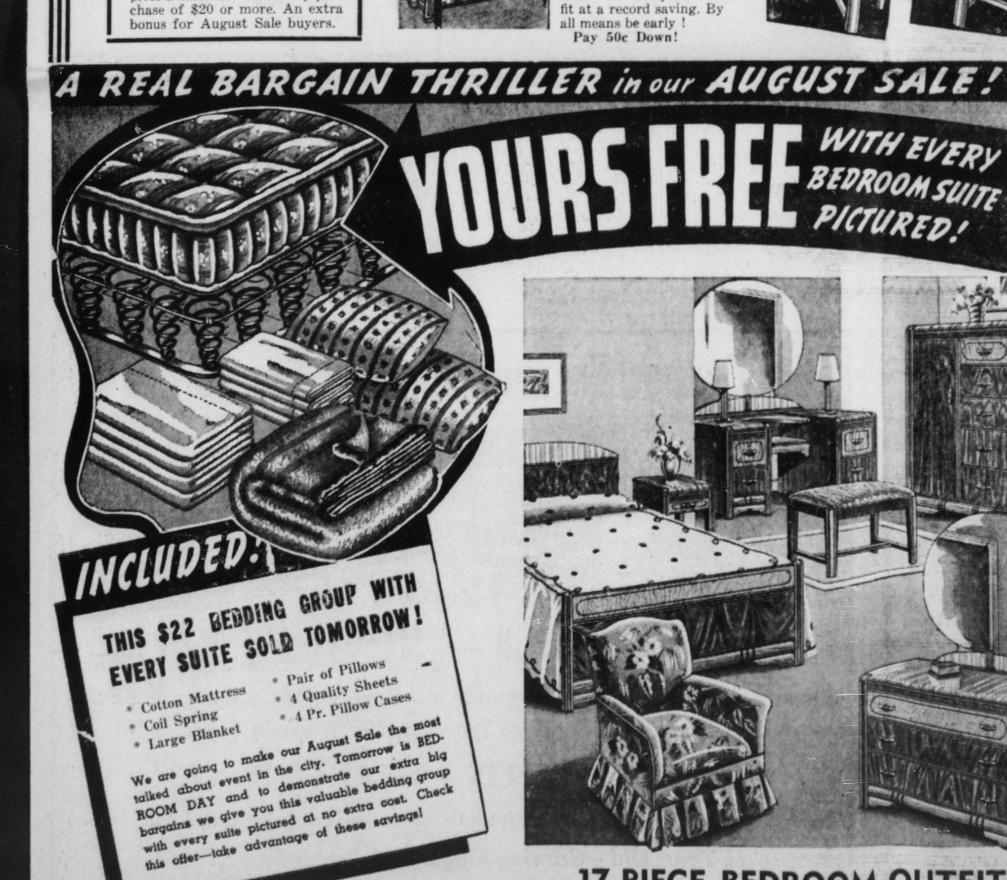

17-PIECE BEDROOM OUTFIT Upholstered Rockers Just sit in one of these Rockers and you will fully appreciate how comfortable they are. Your choice of colorful

with Spring and Mat-

tress-the complete out-

HAS BIG CHESTROBE

One of the features of this suite is the large chestrobe, but more important is the generous proportions of each piece-the select veneers and their careful matching, as well as the large sparkling mirrors. A quality suite at