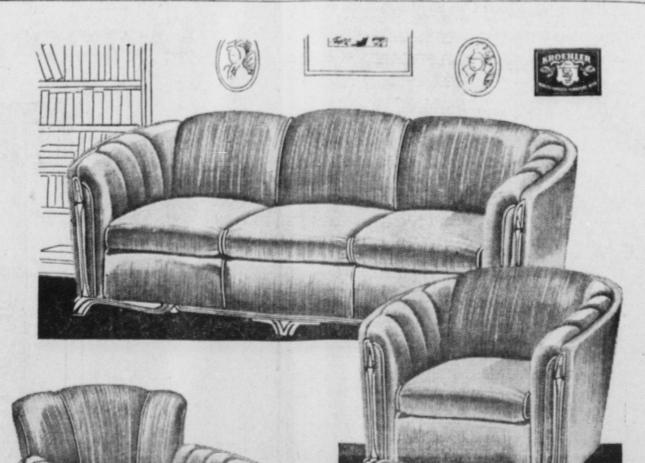

## Living Room Suite

Electric Range, Refrigerator, Water Heater Rugs, Coffee Tables, Clothes Trees Stands, and Other Articles.