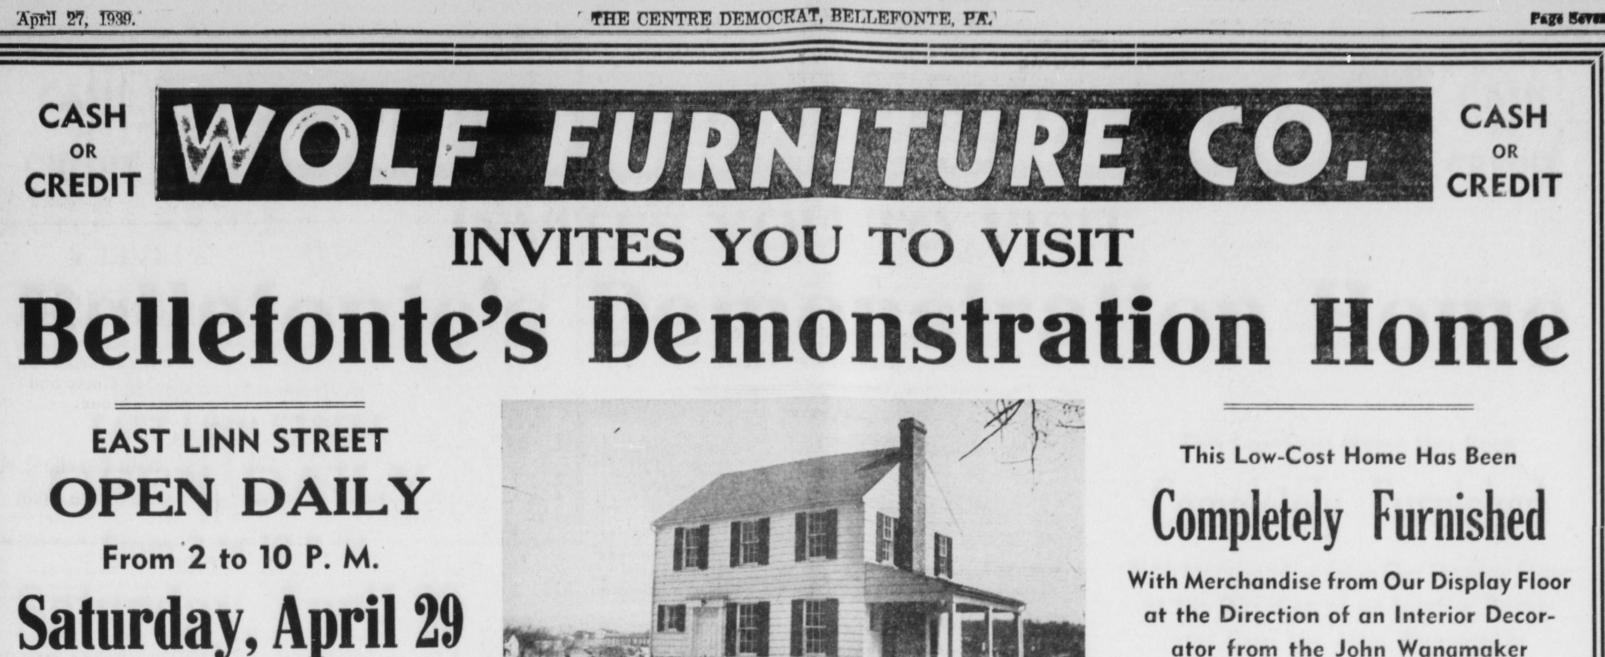

To Sunday, May 7, Inc.

at the Direction of an Interior Decorator from the John Wanamaker Store, Philadelphia.

This Modern Six-Room Home, built for Clyde M. Stewart, Wolf Furniture Store Manager, is being financed through an FHA Loan. The price, \$5,950, includes sidewalks and grading; appliances in the model electric kitchen; an electric water heater in the basement; an electrical system unsurpassed by any in this vicinity; garage with car washing facilities; laundry with built-in tubs; furnace room with winter air conditioning system, and many other modern improvements, all of which are included in the selling price of the home.

The Furnishings Include: **3** Complete Bedroom Suites **Dining Room Suite** 