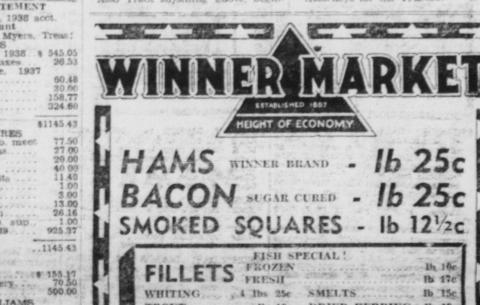

in the name of William McPhirmon; thence East 216 perches along land of Elwood Kelley to a post on the line of James Tompkins survey; thence South along the line of the said James Tompkins survey to the place of be-ginning. Containing 101 acres stript measure. \$101.48 343.81 68.41 74.44 49.92 185.55 dup. \$998.87

Tins.

messure

PURPART NO. 2 Beginning at a post, thence Bouch 80 perches along a tract of land surveyed in the nume of

clear of all liens and encumbrances TERMS OF SALE-33%% of the purchase money when the property is knocked down and the balance of the purchase money upon confirmation of the safe by the United States District Court and the execution and delivery of the dead

beginning. Contain acres more or less.

Attorneys for the Trustee Also Tract adjoining above, begin-





Legal Notices ADMINISTRATOR'S NOTICE.

the intersection of College avenue and Atherton street. No one was injured. Resides' car was damaged to the extent of about \$150, and the Warne machine damage was placed

James Carner on Friday afternoon. Miss Miriam Heckman spent the

weekend with her brother and family Mr. and Mrs. John Heckman of Lock

HUBLERSBURG

Mrs. P. A. Hinds and daughter

ADMINISTRATOR'S NOTICE. In the Matter of the Estate of Wil-son Haines, late of Haines Township. Centre County, Pa., deceased. Letters of administration on said estate inaving been granted the under-signed, all persons indebted thereto are requested to make immediate payments, and those having clasims or demands against the same, will present them without delay for set-Mr. and Mrs. F. E. Vonada, Catheri