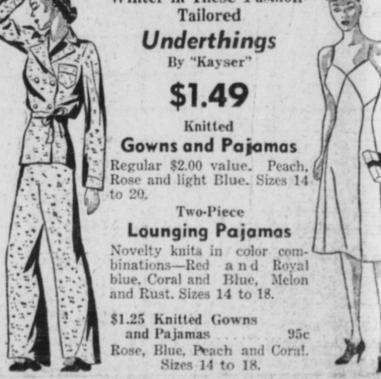

Smart New Blouses

\$1.98 Blouses-\$1.00 \$2.98 and \$3.95 Blouses-\$1.95

Printed silks in a variety of \$2.98 Silk Gowns shades and patterns. Plain color satin in tailored and \$1.95

Children's Woolen

lace-trimmed styles.

\$1.00 Rayon Taffeta

Slips and Pettycoats

79c

Excellent fitting garments

\$1.98 Silk Gowns

\$1.59

and Green.

Scarf Sets