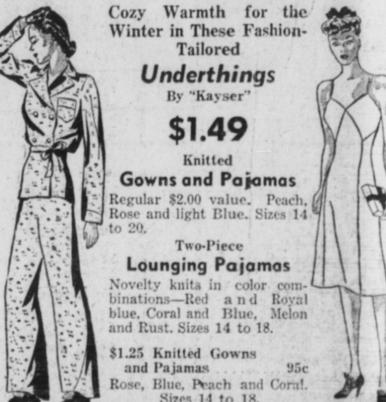

Smart New Blouses

\$1.98 Blouses-\$1.00 \$2.98 and \$3.95 Blouses-\$1.95

Printed silks in a variety of \$2.98 Silk Gowns shades and patterns. Plain color satin in tailored and \$1.95

Children's Woolen

lace-trimmed styles.

\$1.00 Rayon Taffeta

Slips and Pettycoats

79c

Excellent fitting garments

\$1.98 Silk Gowns

\$1.59

and Green.

Scarf Sets