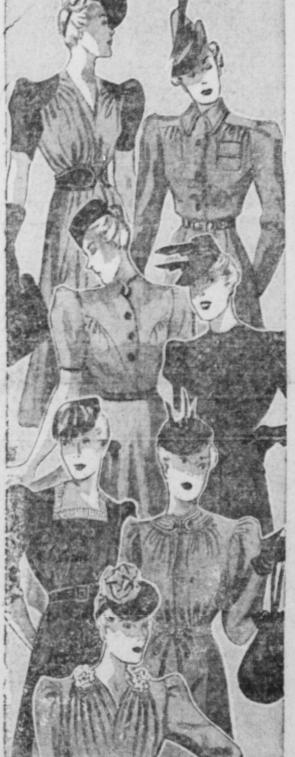

## DRESSES

Made to sell for \$6.00 to \$10.00 in this January Clearance Sale.

Your choice of a wide selec-

Dresses chock-full of smart detail. Plain or ribbed rayon crepes-for afternoon bridge, sports or home wear. Black, Teal, Boy Blue, Wine, Rust, Green, Brown and Navy. Misses' sizes 12 to 20. Women's izes 38 to 44.

### Quality Sale!

Better than a fashion show, a chance to get dress fashion news at savings like these. Dresses you want and need most. Chance of a lifetime to get the best wardrobe you ever owned for less than you've ever paid. Sizes 12 to 20, 161/2 to 261/2. 38 to 44, 46 to 50.

Typical examples to give you an idea of the

Loads of bright dressy wools-elegant velvet dresses for parties-glitter of metal trimstailored dresses with marvelous line and color-Black, Wine, Rust, Boy and Teal Blue, Brown, Green and Plum.