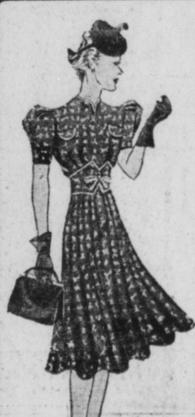

## DRESSES

Made to sell for \$6.00 to \$10.00 in this January Clearance Sale.

Your choice of a wide selec-

Dresses chock-full of smart detail. Plain or ribbed rayon crepes-for afternoon bridge, sports or home wear. Black, Teal, Boy Blue, Wine, Rust, Green, Brown and Navy. Misses' sizes 12 to 20. Women's izes 38 to 44.

### Quality Sale!

Better than a fashion show, a chance to get dress fashion news at savings like these. Dresses you want and need most. Chance of a lifetime to get the best wardrobe you ever owned for less than you've ever paid. Sizes 12 to 20, 161/2 to 261/2. 38 to 44, 46 to 50.

Typical examples to give you an idea of the

Loads of bright dressy wools-elegant velvet dresses for parties-glitter of metal trimstailored dresses with marvelous line and color-Black, Wine, Rust, Boy and Teal Blue, Brown, Green and Plum.