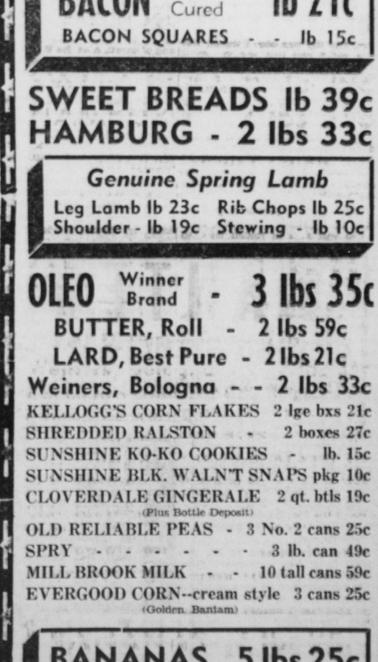

| BANANAS                 | 5 lbs 25c           |
|-------------------------|---------------------|
|                         | Watermelons ea. 49c |
| Tomatoes - 3 lb. 15c    | Lemons - doz. 25c   |
| Cantaloupes - 2 for 23c | Honey Dews ea. 25c  |

MASON QUART JARS - doz. 75c MASON PINT JARS . . . doz. 65c MASON CAPS - - - - doz. 25c MASON JAR RINGS - - - 2 boxes 9c SUGAR, Granulated - 25 lb \$1.25 CERTO - - - - bottle 23c Macaroni or Spaghetti - 3 lbs 21c