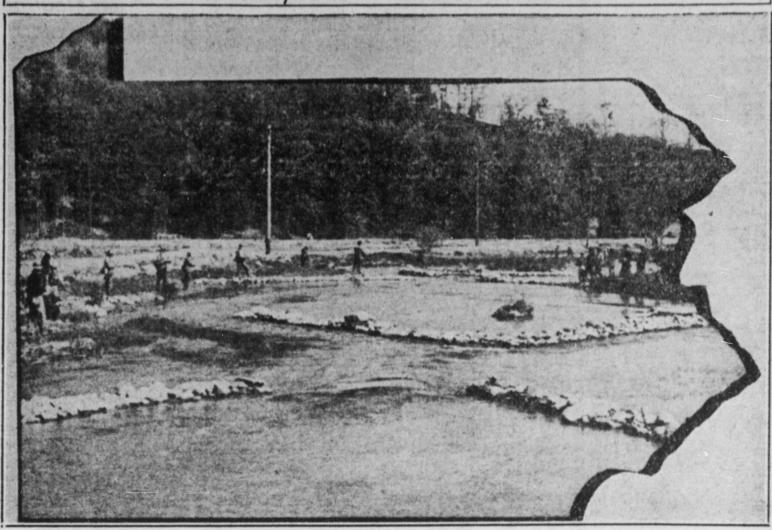

All Pennsylvania Is Fishermen's Paradise

Superimposed on an outline map of Pennsylvania, this picture of fishing along Spring Creek, Centre county, renowned "fishermen's paradise," typifies the good fishing to be found all over the state.