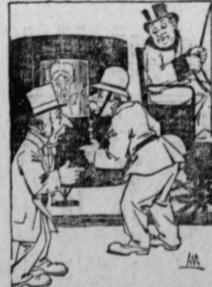

#### FIRST AID.

A Case Where It Was Applied Not Wisely, but Too Well.

An extremely ludicrous incident occurred in a fashionable church on a recent Sunday. A young lady, evidently a stranger, of a naturally pale complexion, accidentally let her handkerchief fall on the floor. By repeatedly stooping to reach it furtively she attracted the notice of a gentleman in the pew behind, who thought she was about to faint.

With the best of motives, therefore. he took her gently under the arms and raised her up, greatly to her surprise. As she tried to release herself another gentleman went to her assistance, and before the young lady knew what was the matter they were moving her out into the aisle.

Naturally she was too much astonished to find words for protest, and they had managed to half carry, half lead, her some distance when she directed an appealing look to another gentleman in a pew, as if asking him to help also. He, too, promptly rose from his seat and helped to lift her up and carry her into the vestry room.

There, as the three officious but well meaning gentlemen were trying to force the now thoroughly exasperated lady into an armchair, she recovered her powers of speech, and the verbal explosion that followed, while it cleared away the misunderstanding, moved the very meek men who passed out of the vestry to mutter in unison, "Never again!"