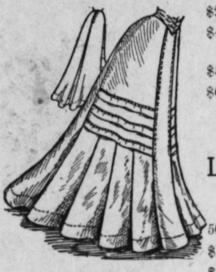

#### LADIES' SKIRTS

| \$2 50 Skirts go at\$1.48       |
|---------------------------------|
| \$4.50 Mohair Skirts, black     |
| and blue, go at \$3.25          |
| \$5.00 Panama Skirts at .\$3.98 |
| \$6.00 and \$7.50 Skirts go     |
| at\$4.73                        |

#### LADIES' COATS

| \$10.00 kind | go at | \$7 | .48  |
|--------------|-------|-----|------|
| \$6.50 kind  | go at |     | .48  |
| \$5.00 kind  | go at |     | 2.98 |

a few left. Come early and secure your bargains.