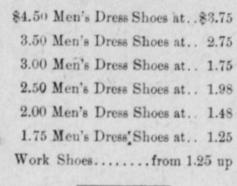

# MEN'S, LADIES' AND CHILDREN'S **SHOES**

SALE

BEGINS

JULY

12

AND LASTS

FOR

TWENTY

#### Ladies Shoes

| \$3.00 | Dorothy    | Dodd     | line | at  | 2.23 |
|--------|------------|----------|------|-----|------|
| 2.50   | Dorothy    | Dodd     | line | at. | 1.98 |
| 1.75   | Dorothy    | Dodd     | line | at  | 1.48 |
|        | Dorothy    |          |      |     |      |
|        | ren's Shoe |          |      |     |      |
| Youth  | as' and M  | isses' S | Shoe | 98  | e ur |