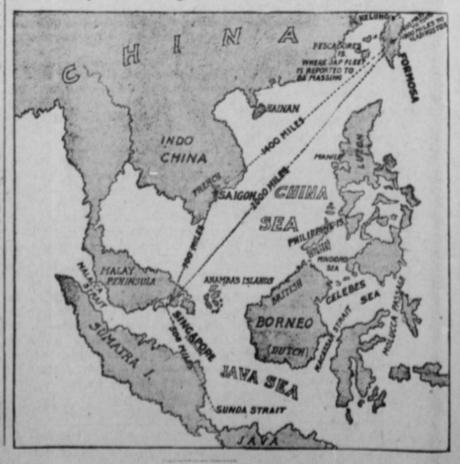

at most society women are unnecessarily extravagant.

SCIENTIFIC

Planet Mars Changing Color,

Professor Percival Lowell of the Flagstaff (Ariz.) observatory has notifled the Harvard officials that the color of that portion of Mars known as the erythraen sea recently turned from blue green to chocolate brown. Pro-The announcement made by Presi- fessor Pickering of Harvard thinks would be permanently through with The so called sea is not believed to be astronomers.

Electricity Versus Eyeglasses.

Dr. Stephen Smith of the Battersea fective vision. It consists in the application of electricity to the ball of the eye and pressure without pain so pended and outlook. He will not re- turn employed a number of assistants structure corresponding to the defect.

Map Showing Course of Czar's Fleet



## SECHLER & Co., PURE FOOD STORE.

We carry a full line of all goods in the line of Foods and Fine Groceries.

#### Manhattan Drips

A fine Table Syrup in one quart, two quart and four quart tin pails, at 12c., 25c. and 45c. per pail; try it. Maple Syrup in glass bottles and tin cans.

#### **New Orleans Molasses**

The finest new crop New Orleans-a rich golden yellow and an elegant baker. That is the report our customers bring to us. Fine Sugar Syrups-no glucose

#### Marbot Walnuts

These Nuts are clean and sound, heavy in the meats and in every way very satisfactory. We have some very good California Walnuts but not equal to the Marbots. Fine Almonds and Mixed Nuts.

### **Evaporated Fruits**

Peaches 10c., 12c., 15c. and 18c. per pound. Apricots 15c., 18c. and 20c. per pound. Prunes