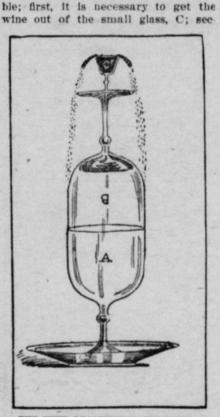

# TOILET TIPS.

Nothing benefits the scalp which is prone to dandruff more than systematic massage, which starts and keeps in order the circulation.

When drying the face, rub upward toward the nose. This will prevent the Odd and Clever Method of Changing formation of wrinkles and help to obliterate the crease alongside the nose. Take two drinking goblets of equal Ammonia has been quite generally size, which we will call A and B, and used for years to dispel the odor of plunge them into a pail of water, holdperspiration. Sweet spirits of niter ing one upright, the other upside down. will be found superior in every respect. Use a few drops in the bath water. As soon as both are completely full of

Those who are troubled with their hands being rough and dry through constantly being in water will find that washing in boiled starch and water makes them nice and smooth.

(upside down), remove them carefully Cucumbers and strawberries are sovfrom the water. Having allowed them ereign remedies if prepared properly, first to drip the outside moisture on a and even when used raw the former plate and wiping them dry, you will has a bleaching effect on the skin and find B remains full of liquid even if the latter a bleaching effect on the you displace the brim the least bit, so | teeth.

Here is a recipe for a good and pure tooth powder: With four ounces preas to leave visible a little thread of cipitated chalk mix two ounces pulverized borax, add one ounce each powdered myrrh and pulverized orris, sift through a fine bolting cloth, and it is now ready to make the wine in C pass ready for use.