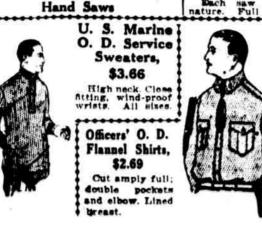

Supplied to the Government by the underwear mills in the country. They are extra heavy warm and serviceable, sizes cut amply full and extremely wide. Never out of their original bales.

Sale of \$3 & \$3.50 Hand Saws \$1.98