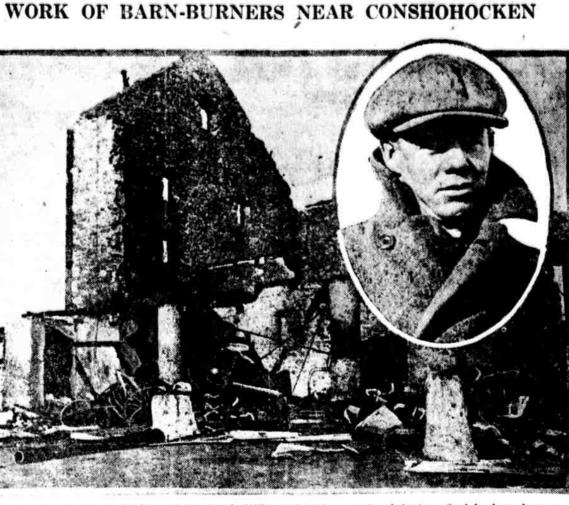

At left is what is left of the barn of the Gulph Mills Golf Club, near Conshohocken, fired by barn burners early today and practically destroyed. It was one of five barns fired today in Chester and Montgomery Counties. In inset is George Peters, the club professional, who led club employes in a shotgun fight against the Incendiaries