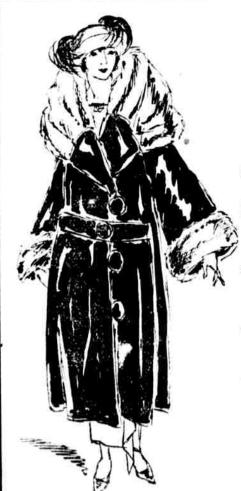

And a collar-and-cuff set she'll espe-cially like for her sweater-real Irish and filet-at \$2.95.
-Gimbels, Women's Neckwear, First floor.

36 Beautiful Fur Coats At \$95

On Sale in Subway Store

Including-

6 Coats—Value \$159 Rich French seal (dyed coney), with natural squirrel collar and cuffs. 40-inch length.

9 Coats—Value \$169 Natural muskrat. 40-inch length. Raccoon collar and

8 Coats—Value \$189 45-inch length French seal (dyed coney) Coats; two with

dark Continental fitch collar and cuffs; six with skunk. 7 Coats—Value \$135 Natural muskrat. 40-inch length.

6 Coats—Value \$149

French seal (dyed coney); with fitch. 40-inch length. All richly silk-lined. Silk girdles or fur belts.