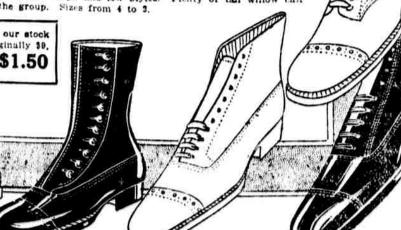

Imported Raisins

Shoe Sale Extraordinary The Shoe Chief has "run amuck" in the shoe stocks! - routed out all the ends of lines and other sub-normal stocks and has reduced prices without regard to what the shoes sold at regularly.

Women's \$8 to \$12 High Shoes, Oxfords, \$3.25 Odd Lots of Women's High and Low Shoes, \$2

Shoes for the family-Christmas shoe money and the regular family shoe appropriation have extraordinary power for bargains in this sale! Over 4,000 Pairs of Men's \$7 to \$11 Welt \$3.25 Shoes at ..... OXFORDS : BROGUES : BALS .- Broken lines of course; Plenty of tan calf, willow calf and brown calf. All are

Group of Children's, Misses' and Little \$1.65 Fellows' Shoes-3700 Pairs..... Some have been shop-scuffed and marred, but then

originally they were \$3.75 to \$6.50 a pair. Broken lines and single pairs. High and low styles. Plenty of tan willow calf. in the group. Sizes from 4 to 2.

-regularly up to \$3.50 a pair-but

SPECIAL - 1085 Pairs Women's \$8.50

Every pair of Women's French-Heel Boots in our stock

A WONDERFUL LOT MEN'S SHOES moetly small sizes and medium \$2.50 widths: Goodyear welted at