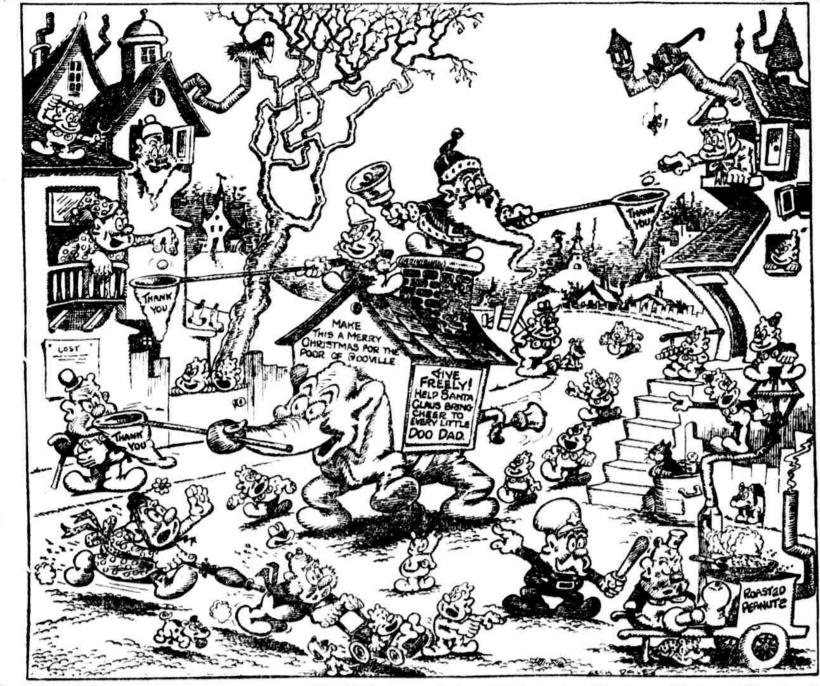

water polo teams divided honors here at the C. C. N. Y. Pool, the

THE DOO DADS—Christmas Cheer for the Poor of Dooville

In the land of Doo, the streams are frozen over and the hillsides are covered with snow. In the evening big logs of wood crackle and blaze brightly in great open fireplaces and the tiny little Doo Dads sit around the fre, gaze up the chimney and wonder what they will find in their stockings on Christmas morning.

Santa Claus never forgets the little Doo Dads. In every large city there are little boys and girls who do not have warm clothing or even a bed in which to sleep. Even in Dooville there are some, and at this time of the year Santa is so very, very busy that he must employ many helpers so that there will be none with empty stockings on Christmas Day.

Old Santa has asked Dr. Sawbones to be his helper in Dooville and here the first with his little fur-trimmed coat, his cap and his flowing white shiskers, he looks very much like Santa himself. Dattor Sawbones and fithelas Nutt have built a little house and fitted it onto Thuy's back, Doctor

Sawbones climbed up on top of the chimney, Nicholas seated himself on the peak of the roof in front (so that he can tell Tiny what to do) and away they went. They had fastened a bell onto Tiny's tail and Doctor Sawbones had a larger one, and down the streets of Dooville they went, with the bells pealing merrily.

As they move along Tiny and Nicholas and Doctor Sawbones collect money from every one. My! what a lot of smiling, happy faces they leave behind them. Tiny looks as if he had never had better fun, and just now, even old Mr. Grouch is having to put money in Tiny's poke. That pleases Tiny more than anything.

Old Sleepy Sam was wide awake a while ago. He saw them coming from the street, saw they were collecting money, crawled back on his peanut cart and went to sleep-but he will not escape so easily. Surely, with every one giving so liberally, this should be a Merry Christmas for the poor of Dooville.