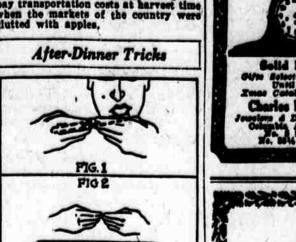

No. 885-Swallowing a Knife A table knife is taken between the hands horisontally and is raised to the mouth. The performer apparently slips the knife into his mouth and swallows it.

by becoming educated to the fact that there is a vast difference in the taste wen the same variety of apples grown different localities.

Charles Repp, a former resident of the movements are quick and sure, this trick will cause quite a clamor of constraint, 1922, by Public Leager Company

Chicken Livers

Service can mean a lot. But in few instances is it carried to greater heights of expression than in Atlantic Service.