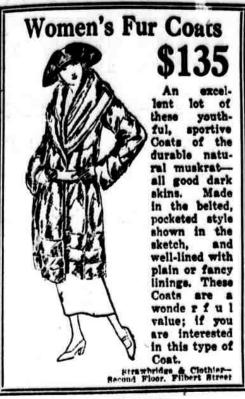

# \* Another Clover Day To-morrow! \*



SECOND FLOOR Poiret Twill Dresses, \$21.75 Straight-line and coat models, one with blouse back, trimmed with fancy braid. Black, navy blue and brown. Nearly one-third under price.

Extra-size Dresses—\$19.50 Siendering models for large figures. Of Poiret twill and serge, in black and navy blue, variously trimmed with flat braid. Extra-size Dresses—\$21.50 Of Canton crepe, in black and navy blue, trimmed with fine tucks and fancy braid. Loose sleeves, and round neckline with lace

Poiret Twill Dresses-\$16.50 In straight-line and draped styles, one model with attractive heading, the other with decorative stitching and smartly finished with a fancy buckle.

Tailored Suits—\$19.75 Excellent value. Suits of tricotine, yalama if tinseltone, made with coats that can be rn with or without belts