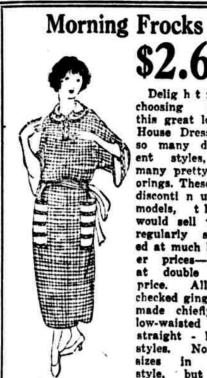

Of corduroy, made with and without col-lars, some nicely lined. Greatly under regular Morning Frocks—\$1.95 Of imported ginghams on neat checks. Straight-line sash models with organdie trim-ming. Sizes 36 to 46.

Delig htful choosing from this great lot of House Dressesso many different styles, so many pretty colorings. These are disconti n u e d models, that would sell when regularly stock-ed at much higher prices-some at double this price. All of checked gingham, made chiefly in low-waisted and straight - line styles. Not all sizes in each style, but all sizes in the lot.