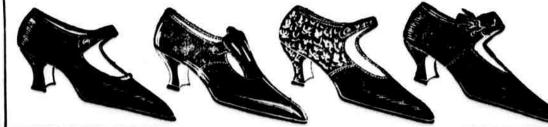

Full wide toes, rock-oak soles and the famous safety heels.

Women's Handsome Colonial and Strap Pumps—\$2.90 2000 Pairs, at—

Many Lovely Brown and Black Satin Ones Included.

On sale promptly at nine A. M., with plenty of salespeople in attendance.