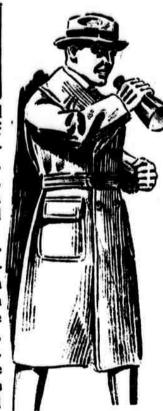

Soft and warm; ages 6- to 16-Children's Heavy-Weight White Cotton Union

Suits, 85c Combination waist attached. Ages 2 to 12 years. -Gimbels, Subway Store

Tomorrow at 9 o'Clock, Extraordinary Sale of

Men's and Young Men's Suits: Overcoats: Ulsters \$15, \$18.75 and \$24.75

Many of the Suits Have Extra Trousers!

Suits-are single and double breasted; of serges, worsteds, cheviots, cassimeres; in blues, browns, grays, pin stripes, mixtures; well tailored in good style. \$15, \$18.75 and \$24.75.

Overcoats are conservative in style, ulsterettes, kimono-sleeve, raglans, town coats, of tweeds and plain materials - many of the heavy shaggy kind; grays, browns and heather mixtures. Many have the handsome plaid backs so popular this season. \$15, \$18.75 and \$24.75.