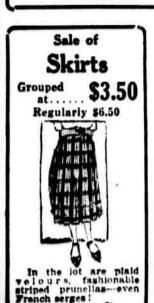

Coat - styles. Wrap - styles. Cape -

Embroidered. Tucked. Pocketed.

Paneled. Draped. Circular. Pouch-

All women's sizes up to 52.

livias. All silk-lined.

backs. Straight-lines. All misses' sizes.

Of fancy pink brocade with back fastening.

Sizes 32 to 44.

50c Bandeaux at 29c -Gimbels, Subway Store