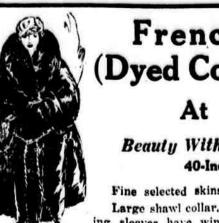

## Subway Store's Saturday Bargains

EXTRA SUBWAY PAGE—BARGAINS TOO GOOD TO MISS

French Seal (Dyed Coney) Coats

Beauty With Real Warmth! 40-Inch Length

Fine selected skins-and well-worked! Large shawl collar. And the fashionably flaring sleeves have windshields in them to keep out the sharper winds. Richly silk lined. Cord or fur belt as you prefer. Mail Orders Filled.