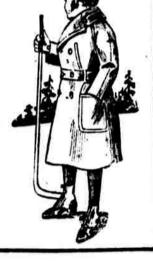

Overcoats are conservative in style, ulsterettes, kimono-sleeve, raglans, town coats, of tweeds and plain materials - many of the heavy shaggy kind; grays, browns and heather mixtures. Many have the handsome plaid backs so popular this season. \$15, \$18.75 and \$24.75.