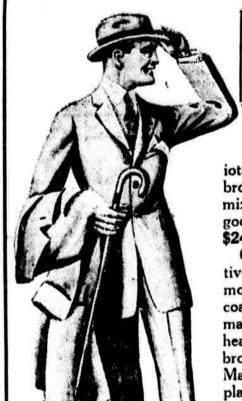

Soft and warm; ages 6- to 16-Children's Heavy-Weight White Cotton Union

Suits, 85c Combination waist attached. Ages 2 to 12 years. -Gimbels, Subway Store

Tomorrow at 9 o'Clock, Extraordinary Sale of

Men's and Young Men's Suits: Overcoats: Ulsters \$15, \$18.75 and \$24.75

Many of the Suits Have Extra Trousers!

Suits-are single and double breasted; of serges, worsteds, cheviots, cassimeres; in blues, browns, grays, pin stripes, mixtures; well tailored in good style. \$15, \$18.75 and \$24.75.

Overcoats are conservative in style, ulsterettes, kimono-sleeve, raglans, town coats, of tweeds and plain materials - many of the heavy shaggy kind; grays, browns and heather mixtures. Many have the handsome plaid backs so popular this season. \$15, \$18.75 and \$24.75.