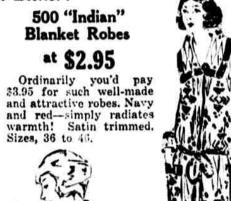

**Brushed Wool** Scarfs, \$1.50 to \$4.95 Values \$2.95 to \$5.95 Warm, pretty and be-

Beautiful colors, all widths, with or without

Dainty Net Bertha Collars, 50c and \$1

Values \$1 and \$1.50 In the round or long panel styles, trimmed with imitation flet. Venise and Valencienne -Gimbels. Subway Store