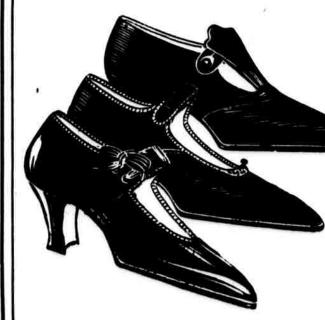

Total Value \$114.25

Weekly Payments of \$2.50 If Desired Or Will Be Sold Separately \$7 Typewriter

Stands at \$3.95 Light or dark finish

A Most Unusual Shoe Event in the Subway Store

Tomorrow— 3100 Pairs of Women's Dressy Low Shoes Specially

A most sensational price, you'll admit! And the quality is such as you'd find in shoes at double to triple this price. Not discarded styles, either-

Side-Lace Colonials, Satins, Strap Effects All regular sizes. \$2.90.