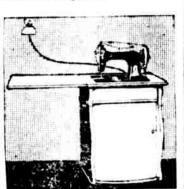

\$115 Domestic **Electric Cabinet** Machines at \$95

\$10 Allowance

for the old machine; net price. \$85. In mahogany. American walnut and golden oak. Looks more like a handsome music cabinet.

Runs with either electric or foot power and can be changed from one to the other in a moment's time.