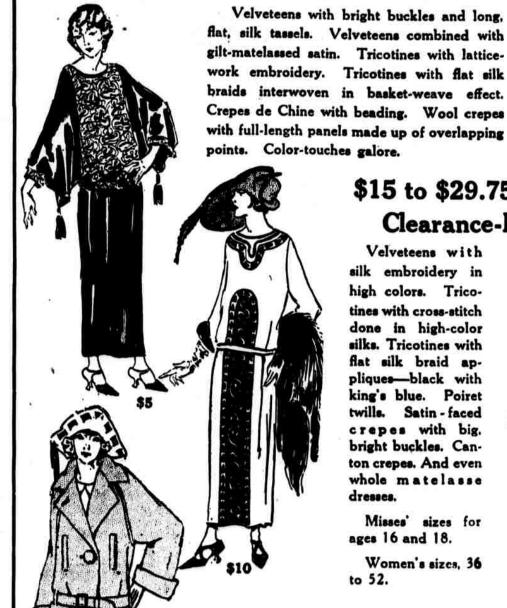

# -Oimbels, Subway Store Day. \$10, \$15 and \$17.50 Silk,

**Dresses** Clearance of about 483 dresses, variously in misses' sizes (mostly for ages 16 and 18) and in women's sizes, 36 to 44.

Velveteen and Tricotine

\$15 to \$29.75 Dresses Clearance-Priced

Velveteens with silk embroidery in high colors. Tricotines with cross-stitch done in high-color silks. Tricotines with flat silk braid appliques-black with king's blue. Poiret twills. Satin - faced crepes with big. bright buckles. Canton crepes. And even whole matelasse dresses.

Misses' sizes for ages 16 and 18.

Women's sizes, 36 to 52.