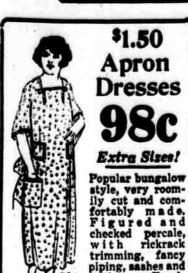

pockets. Excel-Lit Brothers—

priced at just about HALF usual costs! \*4 House Dresses, \*1.98 L'Aiglon make. Billie Burke dresses of checked ginghams in wanted colors. White pique collar and cuffs. Sizes 36 to 46.