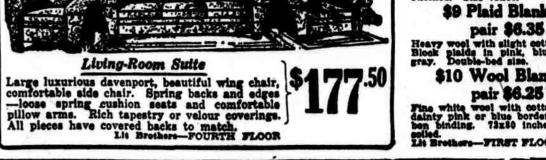

\$30 Brocaded Comforts. \$21.98 Fine \$300 Suites, \$177.50 Handsome brocaded silk tops, plain satin borders and plain Jup slik backs. Rich, lovely qualities; in rose, light blue and dark blue. Pure lambswood filling. 73x80 inches. Anniversary savings of considerably over a third—and the Club Plan permits you to take advantage at once.