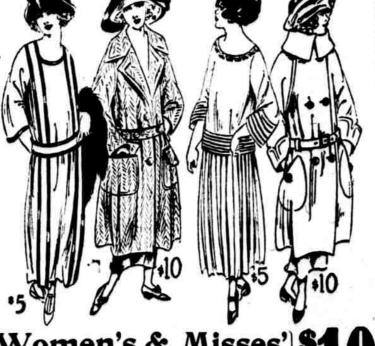

Women's & Misses' \$1 \$18 to \$20 Coats

Sports coatings, herringbone tweeds, kersey and double-face coatings, in all smart shades. Loose back, belted and straight line models; ragian shoulder or set-in sleeves; roomy pockets—some lined to waist.

Women's and Misses' \$10 to \$15 Frocks, \$5 Of satin or serge, in good color choice; smart styles, with button trimming, touches of embroidery or beading. Also serge dresses in extra sizes-40 to 52.

Strap-wrist, chamois suede; all Black sin; run-os-Children's \$1 Suits, 79c Fleece lined, waist and pants.