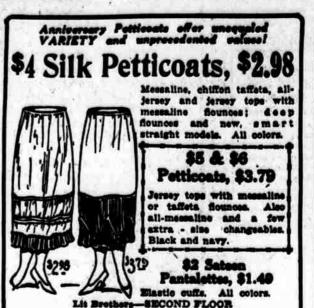

**AXMINSTER RUGS** 

\$55 Value: size 9x12 .\$38.98

\$75 Value: size 11.8x12.\$59.50 \$50 Value: size 8.8x10.6.\$36.98

Slightly imperfect rugs from a noted mill.

among the Anniversary's top-note Women's \$3.50 to \$4.25\\$60.49 Union Suits Part wool ribbed Women's \$2 and \$2.25 Silk Stockings, \$1.15
Full fashioned or Weldrest, with tailored seam back. Slightly imperfect, Black, white and colors.