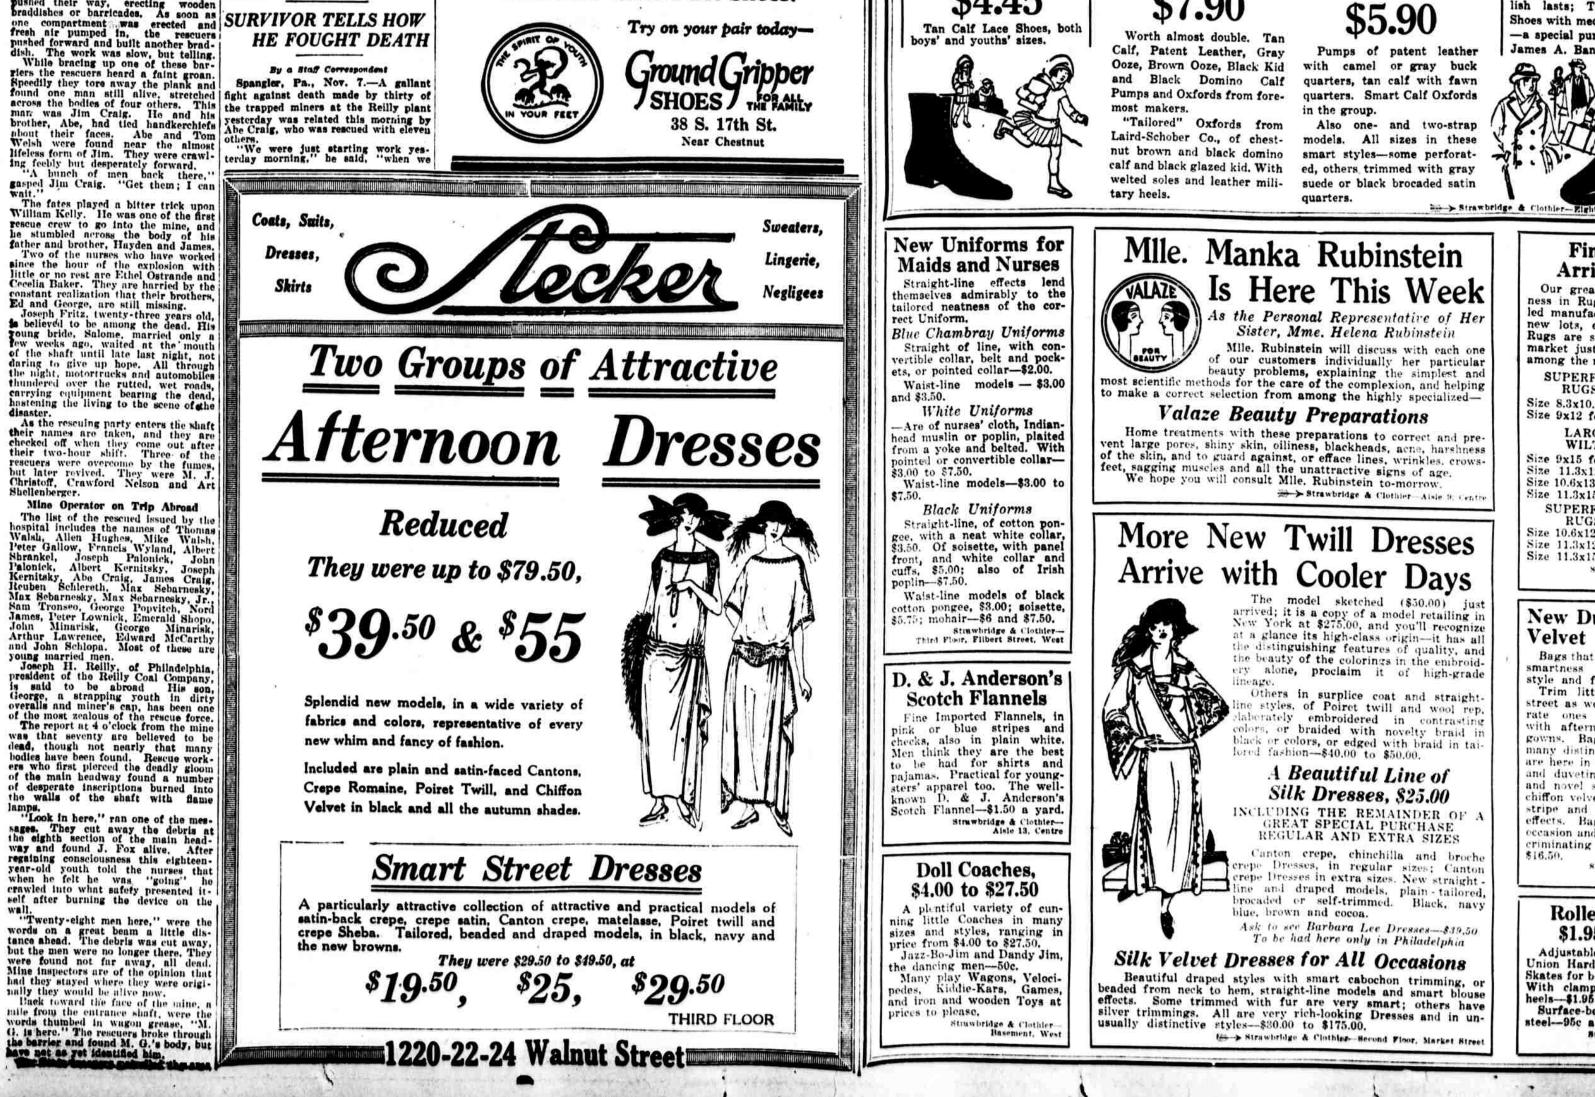

## **To-morrow—A Sale of** Shoes for Men, Women, Children 15,000 Pairs at One-third to One-half Less Than Regular Retail Prices

We have drawn upon two sources to provide the wonderful assortments for this Sale. From our regular stocks we have selected many lines of autumn and winter Footwear - and have reduced their prices far below former selling prices. In addition, we have secured many lots at worthwhile price concessions from our most co-operative manufacturers. These at corresponding savings. A wonderful economy opportunity.

Every pair of Shoes in this Sale conforms to our exacting quality specifications. Every pair is desirable in every way. Not countermanded orders or factory rejects-but the finest Footwear produced by Laird, Schober & Co., James A. Banister Company and other leading manufacturers. Here is a happy opportunity to select the

family's entire supply of Shoes for the season.