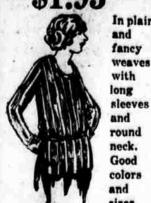

## Economy Basement Specials for Tuesday

Women's \$3.00 Worsted Slip-On

**Sweaters** at \$1.95 Each

round neck. Good colors and sizes.

SNELLENBURGS Economy
Basemen

R**emark**able Savings on Boys' Clothing

\$3.95 Suits ... \$2.95 Balkan tweed suits and Oliver Twist suits of corduroy. Good, sturdy fabrics and good colors. Sizes 3 to 8 years.