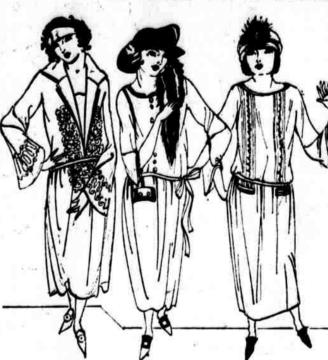

## Women's and Misses **\$5.95 & \$6.95** Fall Dresses

Women's and Misses' \$12.50 Sport Coats

Snappy sport coats of expert design and tailoring. English ragian and set-in sizeve models with belts all around, notch collars and

Fashioned of splendid

quality serge and velour.

Showing the straight-line

effects, bloused dresses

and other new fall ten-

dencies. The trimmings

are new and most fascinating, including narrow

metal belts, sashes, panels, silk braid and