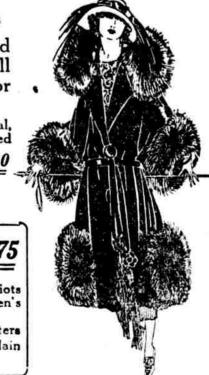

Pennsylvania System

Women's Fur Fabric Coats

Fifty styles. Long and three-quarter lengths for small women and misses and for . large women up to size 50.

The model pictured is of Salt's Seal, with collar, cuffs and panels trimmed with beautiful skunk. Lined throughout with Peau de Cygne.

Other Fur-Trimmed Coats, \$42.50 to \$125.00