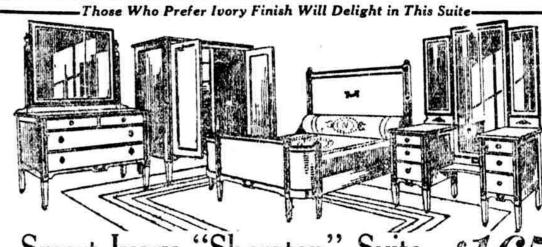

Second Floor

Third Floor

Chifforobe

Golden \$18.75 Oak Chiffonier and Wardrobe Seventh Floor in one.

"American Beauty"

Twin Electric Heater

Two 8-inch adjustable reflect ors, throw heat in any direction Saves coal bills.