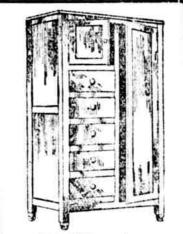

Second Floor

Third Floor

Chifforobe

Golden \$18.75 Oak Chiffonier and Wardrobe Seventh Floor in one.

"American Beauty"

Twin Electric Heater

Two 8-inch adjustable reflect ors, throw heat in any direction Saves coal bills.