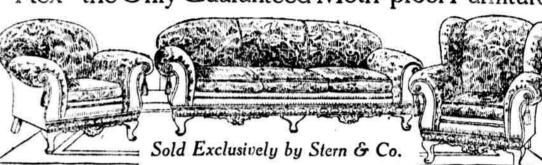

"Rex" the Only Guaranteed Moth-proof Furniture

server, china closet, arm chair and five side chairs covered in blue leather.

"REX SANITIZED FURNITURE" is luxuriously upholstered, seven on the back, in velour of exceptional beauty. Loose spring cushions, deep coil spring backs, heavy roll arms and beautiful silk tassels. Think of suites that moths will not ruin.