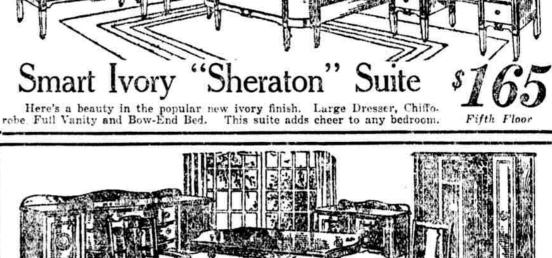

Second Floor

Third Floor

Chifforobe

Golden \$18.75 Oak Chiffonier and Wardrobe Seventh Floor in one.

"American Beauty"

Twin Electric Heater

Two 8-inch adjustable reflect ors, throw heat in any direction Saves coal bills.