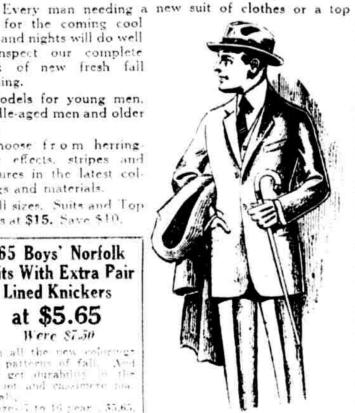

## Men's and Young Men's Fall Suits and Top Coats

Tomorrow in the Subway Store-Would Be

\$25 Elsewhere coat for the coming cool days and nights will do well to inspect our complete stock of new fresh fall clothing.

Models for young men. middle-aged men and older

Choose from herring bone effects, stripes and mistures in the latest colorings and materials.

All sizes. Suits and Top Coats at \$15. Save \$10.

365 Boys' Norfolk Suits With Extra Pair Lined Knickers at \$5.65

you get durability in

Were \$7.50

Subway Store Day—Tomorrow