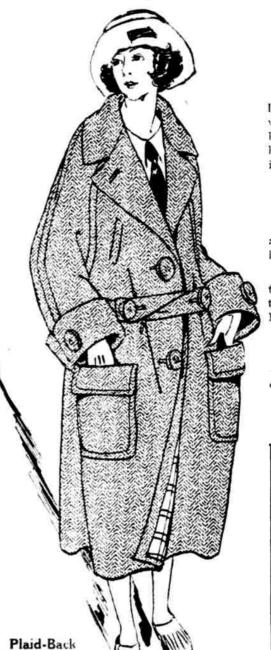

Men's Russia Calf Goodyear- \$3.95

Ten styles to choose from-all in the new longer lengths. Ragian styles. Set-in sleeve styles. Styles with the "Tommy Atkins" pockets. Styles with two big patch pockets with the "flaps"-and a couple of hand-size storm pockets above, to tuck her hands into in latter cold weather.

**\$2.95** 

Children's and

Misses' Shoes, \$1.60

Every Popular Sports Fabric From Herringbones to Plaid Backs

and some of the prettiest herringbones have plaid backs besides!

But-herringiones, plaid backs, double-faces, plain tweeds, herringbone tweeds therringbone weave with tweedy "nubs of color"); and odd, broken, tweedylooking checks.