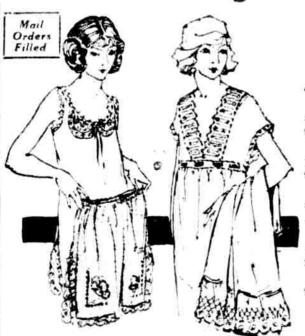

### 3000 Muslin, Crepe and Nainsook Undergarments

Ino Chemises-like \$1 Two Nightgowns

Two Step-ins-like \$1 Iwo Petticoats --

like this for

like this for

**2** for **\$1** 

Princess Slips-white; hems double-to-knees. White Petticoats with deep, sturdy embroidery flounces,

two for \$1. Slip - over Nightgowns in pink, blue, orchid, and white, two for \$1.

Eavelope Chemises in both strap and built-up shoulder styles, two for \$1. Bloomers - crepe or nain-

sook-some flannellets. Two for \$1. Step-ins -- nainsook. Two for \$1.