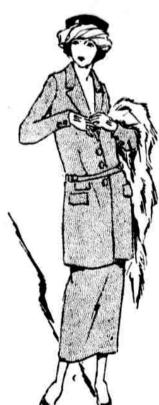

### The New Fall Suits

Velours. Tricotines. And the pret-tiest winter tweeds. All with silk-Misses' sizes for ages 16 and 18.

Women's sizes 36 to 44. Some extra-size styles in splendid quality wool-jersey in navy blue, black and brown.
—Gimbels, Challenge Sale, Subway Store.