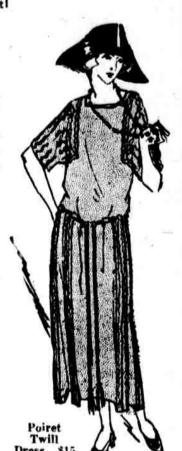

### The New Fall Dresses

Canton crepes, Poiret twills, charmeuses, and crepe-back satins-the four big "leaders" for fall.

Plenty of beaded effects. Plenty of embroidered styles—the embroidery nostly in color-contrast. Paneleffects. Fringe-effects. French knotted effects. Braided models. All the new belt treatments-

Navy, black, and brown. Misses' Sizes: 14 to 18 years. Women's Sizes: 36 to 44—some styles in sizes 46 to 52.

sashes, girdles, cords, and belts.