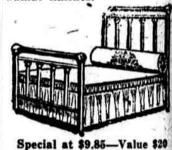

## \$20 Bedsteads, \$9.85

Bedstead as illustrated has 2 inch posts, top rails, large cor-ner mounts, one-and-a-half-inch fillers. Can be had in ivory or walnut finishes.

50-lb. Cotton-and-Felt Mattresses at \$7.50 Roll-edge, one part; cov-ered only in fancy tickings;