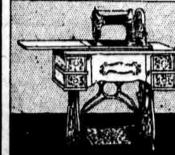

belt; sizes 2 to 6 years. Creepers are of chambray. Sizes 1 to 3 years. 50c. Mail orders filled. -Gimbels, Challenge Sale, Subway Store,

Used Sewing Machines at \$10 Savings run from \$15 to \$30 on prices of brand-new machines

Terms \$1 Weekly

As the number of machines is limited, we advise early selection. The values are most extraordinary and every machine s in perfect running condition. -Gimbels, Challenge Sale. Subway Store.