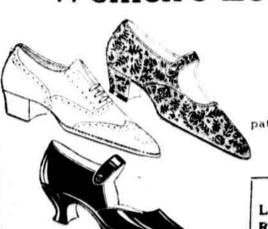

Women's Low Shoes for Fall

Satin, Patent Colt. Russia Calf

at \$5

New wide strap effects; rich black satin; chrome tent colt; soft tan willow calf; brocaded black satin. Widths AA to D. \$5.

Low shoes will be the vogue this fall.

Also-Four Hundred Pairs of Women's \$10 Low Shoes, Short Lines and Single Pairs, | \$5 Reduced to .....

Mail and Phone Orders Filled Same Day Received

50 Cakes of Borax Soap, \$2.85 300 boxes of Gimbels Real Borax Laundry Soap, special at \$2.85. St. James Coffee 5000 lbs. high-grade pepular St. James Coffee, pride of Philadelphia, 50c value, in 10-, 5- and 3-lb. 35c