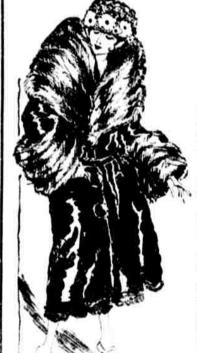

### Save \$30 on These French Seal Coats at \$59

Can't tell what the price will be in a month or two-no doubt higher.

These coats (as pictured) are of French Seal (dyed coney) and made 40 inches long. Has large roll shawl collar and deep cuffs of self-material. Beautifully lined with rich silk. Tomorrow at \$59.