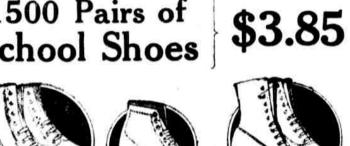

### 1500 Pairs of School Shoes

Children's shoes for all occasions-general wear, dress wear and for play. Types for growing feet; well fashioned, well made shoes for misses and children. Tan calf, broad toe, Goodyear welt; sizes up to 2, at \$3.85.