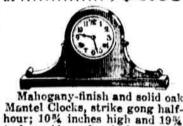

#### Clocks: Specials 8-day, solid oak

Mantel Clocks. 11% inches high. 816 inches wide with half - hour

strike; value \$11, }\$4.65

inches wide; value }\$6.95 Candy Specials

\$1 "Pirika" Chocolate-Cov-\$1 "Pirika eved Nuts and Creams, 50c lb. box ..... \$1 "Pirika" Creams, 50c Cherry Centers, lb. box \$1.80 Combination at \$1 \$1 "Pirika" Chocolates; 1 lb.