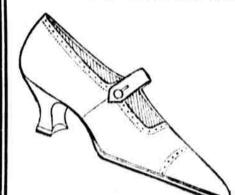

### Women's New Low Shoes

For Fall Wear

One strap and two straps. Patent leather, black kid, black satin, brocade; high and low heels. All sizes. Children's School

Durable, strong, wellmade shoes that will stand lots of wear. Boys' School Shoes at \$3.45