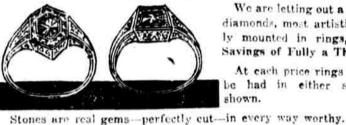

#### Diamond Rings-Sparkling! Startling!

We are letting out a few diamonds, most artistical ly mounted in rings, at Savings of Fully a Third.

At each price rings can e had in either style

Light 4 carat, 347 instead of \$65. Full 14 carat, \$51 instead of \$70. 1-3 carat, \$81 instead of \$125. 1-3 carat, \$61 instead of \$240.