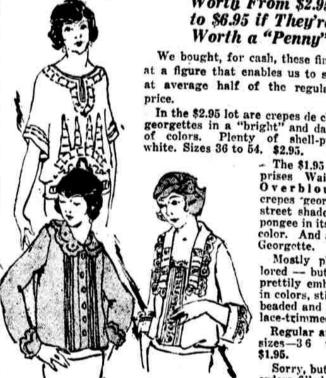

# In the Subway Store

A Glorious Purchase!

1000 Women's Silk Waists Marked for Tomorrow's Selling \$1.95 and \$2.95

Worth From \$2.95 to \$6.95 if Theu're

We bought, for cash, these fine waists at a figure that enables us to sell them at average half of the regular retail

In the \$2.95 lot are crepes de chine and georgettes in a "bright" and dainty line of colors. Plenty of shell-pink and white. Sizes 36 to 54. \$2.95. - The \$1.95 lot comprises Waists and Overblouses

crepes 'georgette street shades. Also pongee in its natural color. And all-black Georgette. Mostly plain tailored - but others prettily embroidered in colors, still others beaded and real filet ace-trimmed.

Regular and extra sizes-36 to 52 \$1.95. Sorry, but no mail orders filled.

-Gimbels, Subway Stor