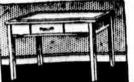

-Cimbels, Salone of Dress, Third feet

Flat-Top Desks

60 inches long

32 inches wide

Special \$47 Save

Mahogany built-up tops and panels. All drawers dovetailed back and front, with framed-in drawer bottoms, brass leg cups.

Office Furniture, Seventh floor.

and Special at

54-in., \$44. Value \$54. 50-in., \$41. Value \$51. 42-in., \$32. Value \$42.

100 other styles of cottage, small family, breakfast or full sets for 12 persons at average savings of 40%.