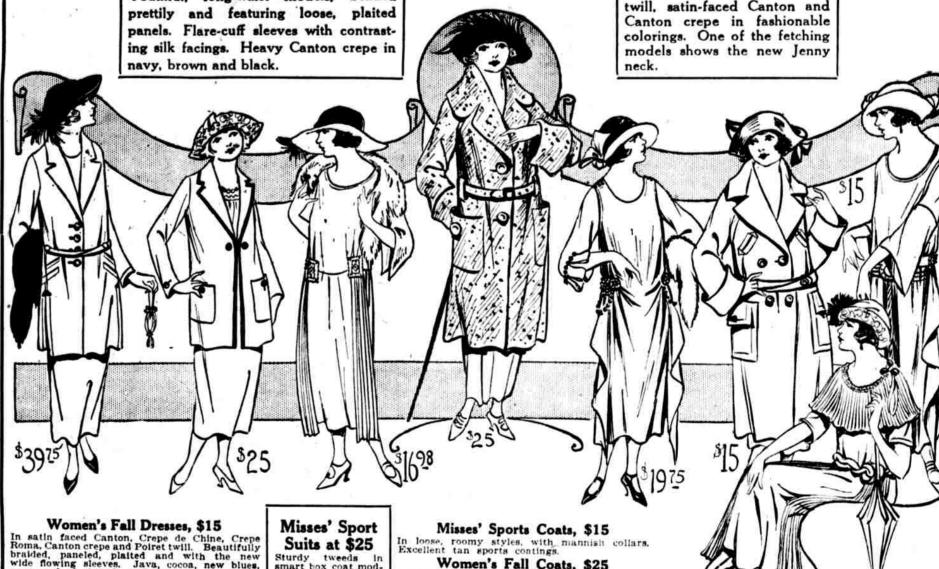

# ade-to-Measure Suits, Men Early Autumn Apparel Marvelously Low Priced the comfortably warm clothes you'll need this cool month -all at notably fine savings.

Misses' Dresses. \$16.98 Youthful, long-waist models, beaded prettily and featuring loose, plaited panels. Flare-cuff sleeves with contrasting silk facings. Heavy Canton crepe in

In satin faced Canton, Crepe de Chine, Crepe Roma, Canton crepe and Poiret twill. Beautifully braided, paneled, platted and with the new wide flowing sleeves. Java, cocoa, new blues, navy and plenty of black.

Women's Dresses, \$35 Handsome models in rich heavy Canton crepe, crepe de chine and satin-faced Canton crepe in all new colorings—some have stunning accordion plaited cape collar and skirt tunic, finished with rope girdle.

Sturdy tweeds in smart box coat mod-els, braid bound.

Autumn Skirts, \$3.98 Plaid boucle; all Women's Fall Coats, \$25

of imported Scotch tweeds and sports coatings—snappy models. Some lined throughout. Women's Fall Suits, \$39.75 Stunning models in Yalama cloth—navy, taupe, brown or black. Have embroidered arrow heads and skirts in the new longer length.