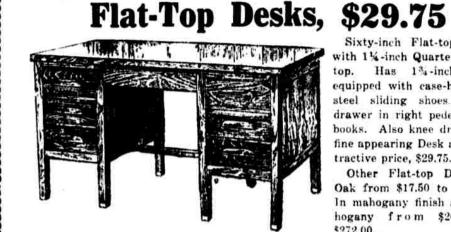

## **ALL ORIENTAL RUGS INCLUDED IN THE SAV**

Magnificent weaves and rich colorings that will enable a satisfactory choice for any room. See them now,

Sixty-inch Flat-top Desk,

with 1%-inch Quartered Oak top. Has 134-inch legs,

equipped with case-hardened steel sliding shoes. Deep

drawer in right pedestal for books. Also knee drawer. A

fine appearing Desk at an at-

Other Flat-top Desks in

Oak from \$17.50 to \$195.00.

In mahogany finish and ma-

hogany from \$20.00 to

tractive price, \$29.75.

\$272.00.