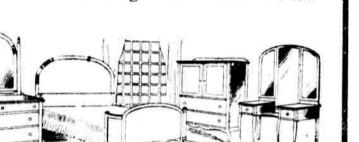

4-piece American Walnut Suit Beautiful two-tone effect in the rich Empire design. \$189 Large Dresser, full-size Vanity, roomy Chifforobe and bow-end Bed.

**10-piece Walnut Suit** Buffet, 60 sinches long. China Closet, 42 inches \$250 Enclosed Server, 36 inches. Extension Table, 48-inch top. Five side and one arm chair, tapestry seats.

OPEN EVENINGS-Monday, Wednesday and Friday-Closed all day Saturdays

Purchases Held, Stored and Insured Until Wanted 23d Street, Columbia and Ridge Avenues

4-piece Queen Anne Suit American walnut. Dresser, 42 inches long, with \$125 mirror 24x26 inches. Chifforette, 34 inches. Full-size bow-end Bed. Semi-Vanity, 38 inches wide.