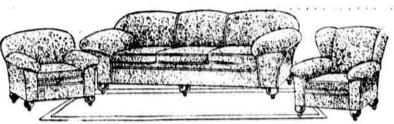

Massive Tapestry or Velour Suit Strictly guaranteed for workmanship and materials \$175 inside and out. Has large davenport 87 inches long. Loose cushions and full spring arms, seats and backs.

HENRY LINDE

4-piece Queen Anne Suit American walnut. Buffet, 60 inches long. China \$137 Closet, 40 inches long. Enclosed Server, 38 inches. Extension Table, 54x44 inches.

Large, Comfortable Suit Tapestry or velour. Very roomy and luxurious. \$127 Davenport, 87 inches long. Full spring seats and backs and loose spring cushions. Strictly guaranteed. **My Child** torily by consulting the Edu-cational Bureau, on ground floor at Fublic Ledger Office, independence Square. Here you may obtain complete and icliable information of any hoarding school for boys or kirls, military academy, bust-ness college special schools for retarded children, con-servatory of music, college or university. Our intimate knowledge of the advantages of the various institutions will enable you to make a wise choice.