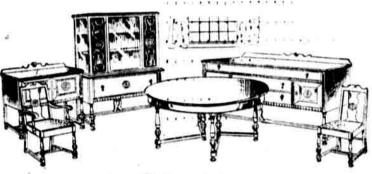

4-piece American Walnut Suit Beautiful two-tone effect in the rich Empire design. \$189 Large Dresser, full-size Vanity, roomy Chifforobe and bow-end Bed.

**10-piece Walnut Suit** Buffet, 60 sinches long. China Closet, 42 inches \$250 Enclosed Server, 36 inches. Extension Table, 48-inch top. Five side and one arm chair, tapestry seats.

4-piece Queen Anne Suit American walnut. Buffet, 60 inches long. China \$137 Closet, 40 inches long. Enclosed Server, 38 inches. Extension Table, 54x44 inches.

Large, Comfortable Suit Tapestry or velour. Very roomy and luxurious. \$127 Davenport, 87 inches long. Full spring seats and backs and loose spring cushions. Strictly guaranteed. **My Child** torily by consulting the Edu-cational Bureau, on ground floor at Fublic Ledger Office, independence Square. Here you may obtain complete and icliable information of any hoarding school for boys or kirls, military academy, bust-ness college special schools for retarded children, con-servatory of music, college or university. Our intimate knowledge of the advantages of the various institutions will enable you to make a wise choice.