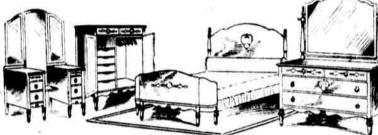

4-piece American Walnut Suit Beautiful two-tone effect in the rich Empire design. \$189 Large Dresser, full-size Vanity, roomy Chifforobe and bow-end Bed.

**10-piece Walnut Suit** Buffet, 60 sinches long. China Closet, 42 inches \$250 Enclosed Server, 36 inches. Extension Table, 48-inch top. Five side and one arm chair, tapestry seats.

OPEN EVENINGS-Monday, Wednesday and Friday-Closed all day Saturdays

Purchases Held, Stored and Insured Until Wanted 23d Street, Columbia and Ridge Avenues

4-piece Queen Anne Suit American walnut. Dresser, 42 inches long, with \$125 mirror 24x26 inches. Chifforette, 34 inches. Full-size bow-end Bed. Semi-Vanity, 38 inches wide.