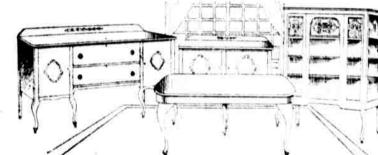

4-piece American Walnut Suit Beautiful two-tone effect in the rich Empire design. \$189 Large Dresser, full-size Vanity, roomy Chifforobe and bow-end Bed.

**10-piece Walnut Suit** Buffet, 60 sinches long. China Closet, 42 inches \$250 Enclosed Server, 36 inches. Extension Table, 48-inch top. Five side and one arm chair, tapestry seats.

Massive Tapestry or Velour Suit Strictly guaranteed for workmanship and materials \$175 inside and out. Has large davenport 87 inches long. Loose cushions and full spring arms, seats and backs.

HENRY LINDE

OPEN EVENINGS-Monday, Wednesday and Friday-Closed all day Saturdays

Purchases Held, Stored and Insured Until Wanted 23d Street, Columbia and Ridge Avenues

4-piece Queen Anne Suit American walnut. Dresser, 42 inches long, with \$125 mirror 24x26 inches. Chifforette, 34 inches. Full-size bow-end Bed. Semi-Vanity, 38 inches wide.

4-piece Queen Anne Suit American walnut. Buffet, 60 inches long. China \$137 Closet, 40 inches long. Enclosed Server, 38 inches. Extension Table, 54x44 inches.

Large, Comfortable Suit Tapestry or velour. Very roomy and luxurious. \$127 Davenport, 87 inches long. Full spring seats and backs and loose spring cushions. Strictly guaranteed. **My Child** torily by consulting the Edu-cational Bureau, on ground floor at Fublic Ledger Office, independence Square. Here you may obtain complete and icliable information of any hoarding school for boys or kirls, military academy, bust-ness college special schools for retarded children, con-servatory of music, college or university. Our intimate knowledge of the advantages of the various institutions will enable you to make a wise choice.