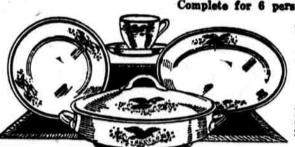

# Yes!—A 51-Pc. Dinner Set

And the decoration—bluebird, very popular. Save \$8, at \$5.95. 10,000 Pieces Decorated and Plain White Dinnerware at 5c and 8c a Piece-Values up to 25c

Dinner plates, tea plates, soup plates, dessert saucers, oat meal dishes, sugar bowls, cream jugs, meat dishes, pickle trays. Tea Cups and Saucers 10c a pair.