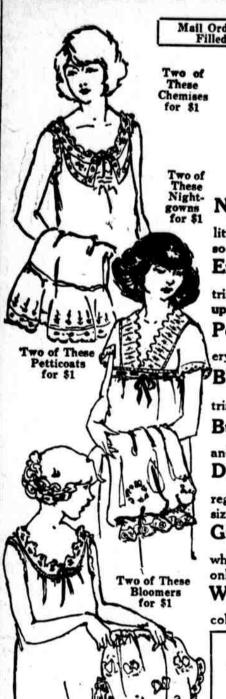

### Another Famous Two for \$1

### Sale of Vacation Underwear

Values 85c to \$1 For Each of the Two Nightgowns-Pink batiste, hand-embroidered or trimmed with fine little shirrings. Of white nain- Two for \$1 sook, with embroidered edgings Envelope Chemises—Pink or white; lace or embroiderytrimmed; strap-top or built- Two for \$1 Petticoats-White nainsook, with embroid-

ery flounces ..... Two for \$1 Bloomers and Step-ins; mostly pink; lace or embroidery Two for \$1 trimming ..... Bungalow Aprons-Percale, chambray

and gingham ..... Two for \$1 Dressing Sacques - Percale; light and dark colorings; regular and extra Two for \$1

Gingham Petticoats in regular and extra white sateens in regular sizes Two for \$1 Waists-Smocks and Middles - mostly Two for \$1 color trimmed .....