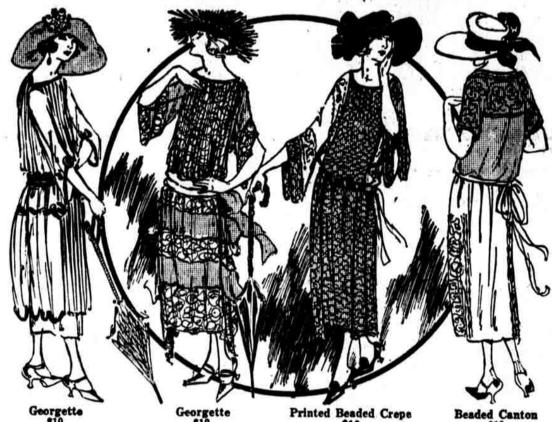

Group No. 2

Three hundred Silk Dresses -Canton crepes-Georgettes —satins—taffetas.

-Crepes de Chines. Beaded all-over. Paneled.

Scalloped. Border - beaded. Embroidered. Latticed. Ruffled. Printed Georgettes com-

bined with plain Georgette.

Values \$25 to \$29.75

Misses' Sizes 16 and 18 Women's Sizes 36 to 46

Plenty of sports dresses included-in gay, high, lovely "Boardwalk colors."

Plenty.

Of all-black and all-navy included. And a very wonderful assortment of the dresses that serve a dozen needs-dark enough to travel in-dressy enough for Saturday night.

Group No. 3

Two hundred "road salesmen's samples"-not over ten of any one style—hardly two alike in color of any one style.

Georgettes. Pongees. Canton crepes. Crepe de chine. Foulards.

Satins.

Mostly elaborate styles. Enlarged Selling Space—Full-Length Mirrors—Expert Service Sanitas Lunch Cloths-48x48-Value 75c at-