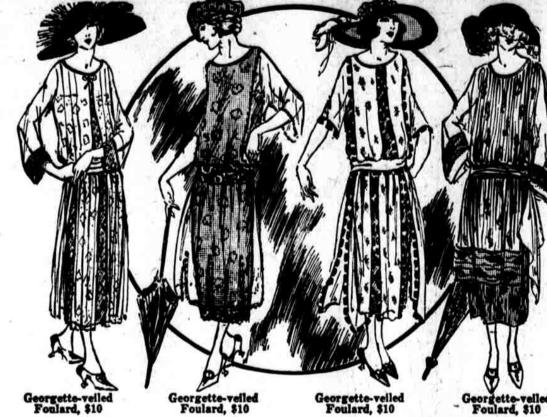

—Values \$19.75 to \$29.75—All Silks -200 "Road Salesmen's Samples" Included

Group No. 1

Five hundred Georgetteveiled Foulards—mostly in smart, practical, dressy navyand-white or black-and-white.

Entire surplus from one of New York's biggest makers. Splendid for week - ends, travel-trips-vacation-wear.

Values \$19.75 to

Women's Sizes 36 to 48

Tunic-styles. Pleated panel styles. Ribbon-loop trimmed styles. Slashed tunics bordered with beads. Pleated tunics bordered with crosswise foulard.

Loose, flowing Georgette sleeves-foulard, ribbon or bead trimmed.