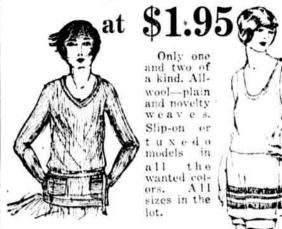

# Women's Wool Slip-on Sweaters

To Sell at the Very Special Low Price of

Pure worsted slip-ons with round necks and long sleeves. Belted. In black, white and a full range of wanted colors.

Light in weight, yet providing sufficient warmthvery good style - exceptional value. Pictured. SNELLENBURGS Second Floor