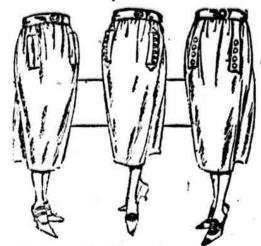

Strikingly good-looking models of heavy, lustrous Duplan Baronet satin, in popular shirred top style, with pockets variously designed in clever inset, cut-in tailored, pearl button trimmed or strapped effects.

In lovely shades of flesh, rose, jade, brown, navy—and plenty of the always wanted black and white. Band sizes 25 to 32 inches. Three shown. SNELLENBURGS Second Floor

The Manufacturer Has Sent Us Another Splendid Lot of