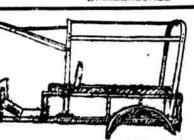

# S. Government Ford

Which Cost the Government \$98.00 Each Well made, solid oak bodies with wrought iron fittings, complete with all hardware, including frame for camping top

and rear fenders-as shown in the cut. Splendid for Milkmen, Parcel Post Delivery Service, Hucksters, Tradesmen and for all kinds of Camping and Outings