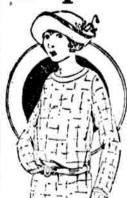

# Women's Wool Slip-on Sweaters

To Sell at the Very Special Low Price of

Pure worsted slip-ons with round necks and long sleeves. Belted. In black, white and a full range of wanted colors.

Light in weight, yet providing sufficient warmthvery good style - exceptional value. Pictured. SNELLENBURGS Second Floor