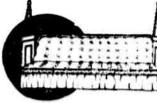

Cedar Chests

\$17.50

Davenport Couch Hammocks, \$15.00 Full-size, strongly made, with back and seat button-tufted. Upholstered with khaki canvas. With chains for hanging. At the height of the season the price is one-fourth less than regular.

Drapery Scrim 25c

This lot of 2000 yards will be Of richly grained cedar and sold quickly for summer curof the best cabinet construction. tains and scarfs. Floral and Size 46x20x20 inches. With key verdure patterns, 36-inch. and casters.