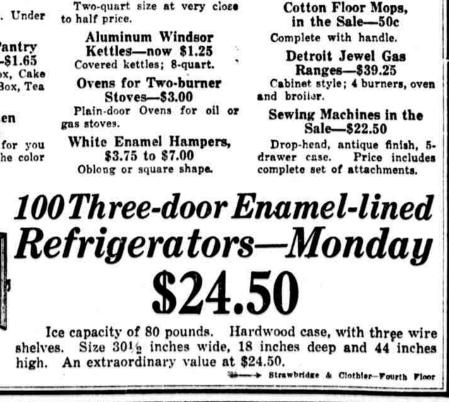

HOUSEFURNISHINGS

Floor-join heartily in the spirit of the Anni-

versary Sale with many remarkable economies.

Store on the Fourth Floor? If not, a treat is in store for you. Plenty of room, plenty of light-one of the

most complete stocks in the city, conveniently arranged

for quick, easy inspection, Every housewife who

takes pride in the neatness and scientific arrangement

of her kitchen and pantry, will derive much pleasure

merely from viewing this new section-and she can also effect a very substantial

Aluminum Coffee

Percolators-\$3.25

Cedar Bags-10c

Moth-proof and dust-proof.

Aluminum Ware

Double Boilers-\$1.20

cup size; protected handle.

Manning Bowman make, 8-

saving of money if she cares to profit by these and the many other values:

Now in their new home on the Fourth

Have you visited the fine, new Housefurnishings

# Specials in Bed Muslins

Unusual Anniversary Sale Economies

Sheets and Sheetings of our high standard of excellence at prices notably less than usual. This is the time to replenish your stock and save:

Bleached Muslin Sheets, extra long, 81x99 in., \$1.65 Bleached Muslin Pillow Cases, 45x36 inches, 35c each Bleached Muslin Sheeting, 81-inch, 58c a yard Bleached Pillow Case Muslin, 45-inch, 38c a yard

Metal Waste Paper

Baskets-50c

White Enamel Bathroom

Stools-now \$1.65

Strong, well - made Stools,

office or for the kitchen.

much under price.

Just the thing for business

**Brass** Jardinieres

## \$1.45

Stands 6 inches high and has 7-inch opening, turned brim and refreshingly decorated with embossing of leaves and vines on a dark, cool-looking background. Strawbridge & Clothier- Basement

**New Location** Sporting Goods Automobile Tires and Accessories Basement, West

Garden Hose—12c a foot Good quality, coupled in 25and 50-foot lengths.

Aluminum Frying Pans, in the Sale-\$1.15 Aluminum ware of excellent

quality; with black handle. Long-handle Wall Dusters, now 40c

Cotton Wall Dusters. Under usual price.

White Japanned Pantry Sets, in the Sale-\$1.65 Six picces-Bread Box, Cake Box, Flour Box, Coffee Box, Tea and Sugar Canisters.

Solid Oak Kitchen Chairs-\$1.75 Unvarnished-ready for you to paint or enamel in the color to match your kitchen.