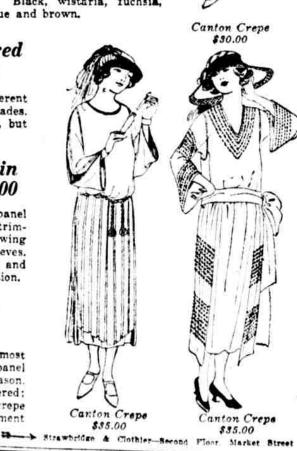

Plain colored and checked ratines in tailored styles; hand-made Linen Dresses with hand-drawn work; and Anderson's fine ginghams in a great variety of styles. Crepe de Chine

Chammy-knit

\$\$0.00

Several models from this excellent group are pictured. Black, wistaria, fuchsia, castor, rust, blue and brown.

#### Canton Crepe Dresses in Many Styles—now \$50.00

Over-blouse, tucked, draped and panel tyles, embroidered in self tones or trimmed with beads. Slit sleeves, wide wing sleeves, elaborately beaded sheer sleeves. Black, navy blue, beige, rust, Mohawk and brown. A beautiful variety for selection.