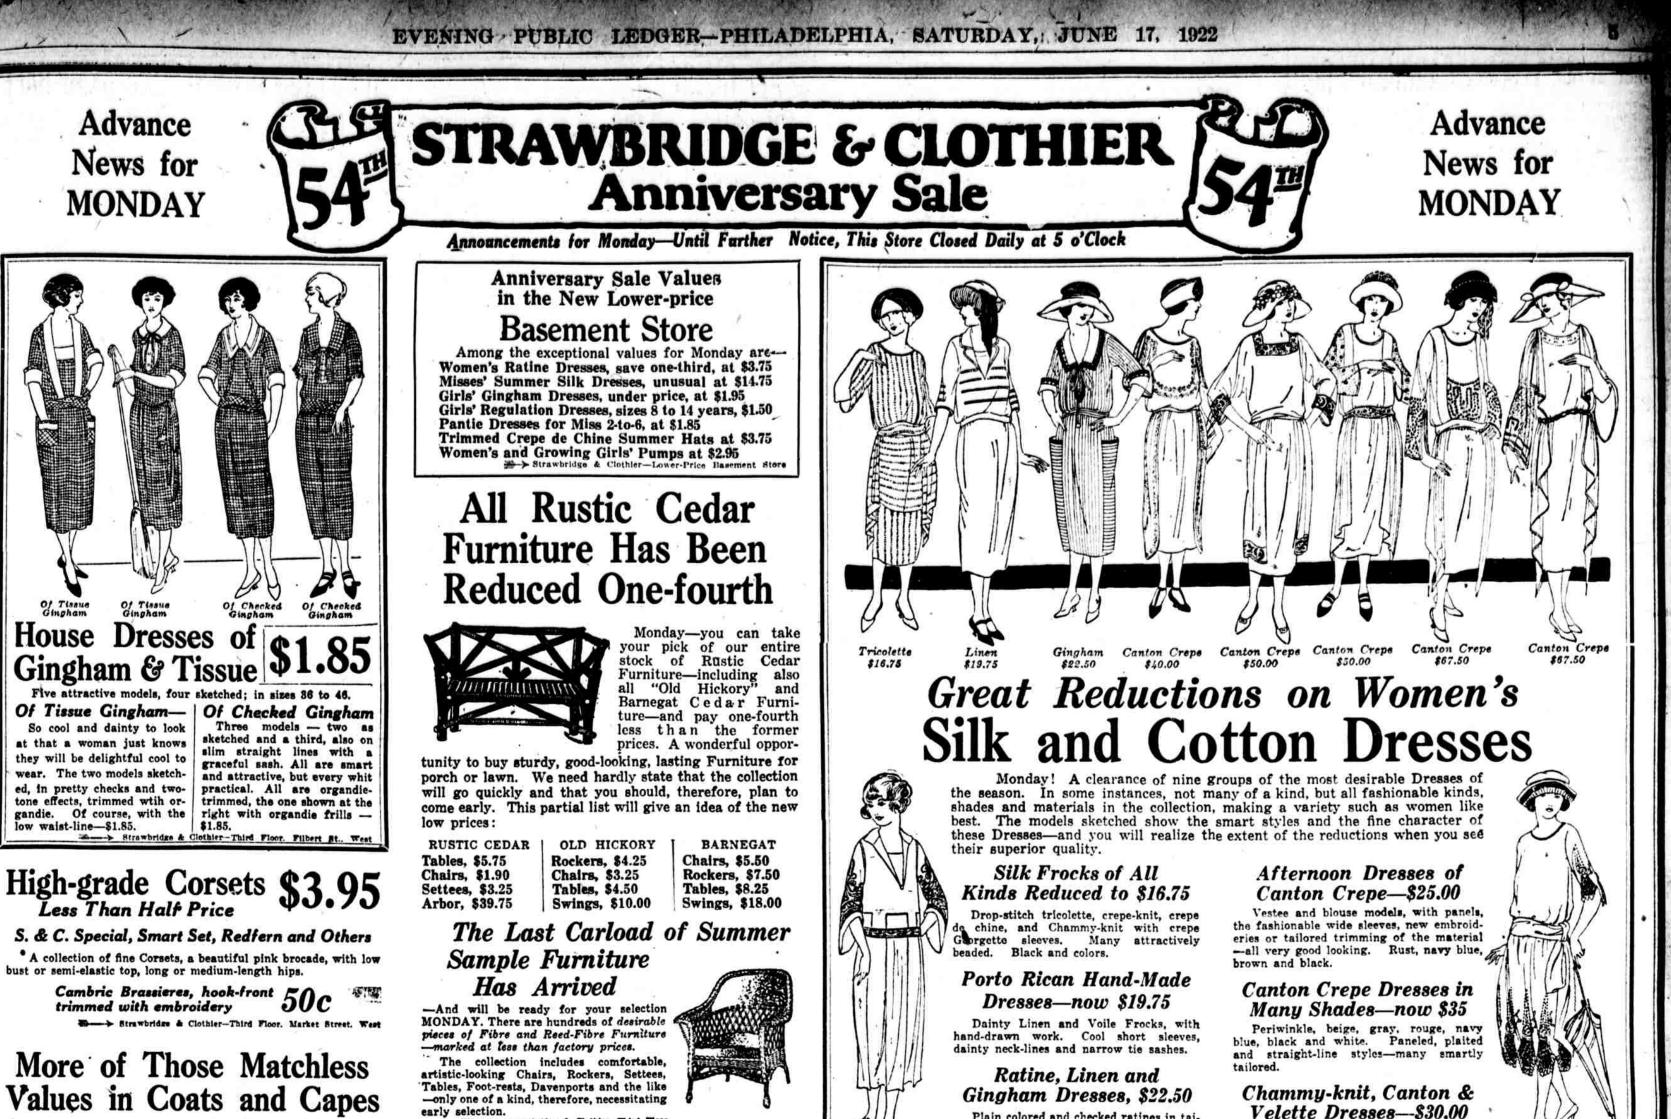

\$25.00

Velette

\$\$0.00

early selection.

Sports with some back; slightly long-Coats throughout: a n d Capes in several different materials. Many different models-all much under regular price.

Coats, plaid Capes with deep fringe at the lower lined , edge, and smart throat-one of the most desirable modcolored silk. --> Strawbridge

\$18.00 Black Silk Crepe This is a wonderful lot of high-grade Coats and Capes; in the best-liked crushed collar that styles and materials closes well at the of the season-garments that would ordinarily sell at nearly double this els of the season. Lined with black or price. All elegantly lined. & Clothier-Second Floor. Centre