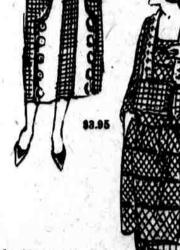

# Subway Store Sale-

-Values \$6.75 to \$7.50

Ten Styles-

Misses' for 16

and 18 years.

and all sizes in each-

Organdie-trimmed. Embroidery-trimmed. Latticed. Big white pearl buttons. Big pockets. Button-on side panels. Tunics.

Heavy lace. Sashes. Leather belts. Vestees. Round collars. Tuxedos.

Ten

Styles

All Cleverly

Styled to

Tub Well

All in the Very Popular Checks

\*3.95

Values \$6.75 to \$7.50

Black-and-white. Navy-and-white. Red-and-white. Lavender-and-white. Copen-and-white. Green-and-white. Brownand-white.

mbels. Sebway Store.