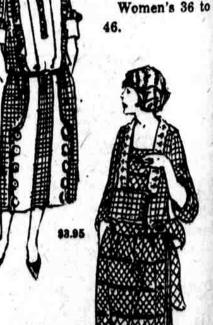

# Subway Store Sale-

-Values \$6.75 to \$7.50

Ten Styles-

Misses' for 16

and 18 years.

and all sizes in each-

Organdie-trimmed. Embroidery-trimmed. Latticed. Big white pearl buttons. Big pockets. Button-on side panels. Tunics.

Heavy lace. Sashes. Leather belts. Vestees. Round collars. Tuxedos.

Ten

Styles

All Cleverly

Styled to

Tub Well

All in the Very Popular Checks

\*3.95

Values \$6.75 to \$7.50

Black-and-white. Navy-and-white. Red-and-white. Lavender-and-white. Copen-and-white. Green-and-white. Brownand-white.

mbels. Sebway Store.