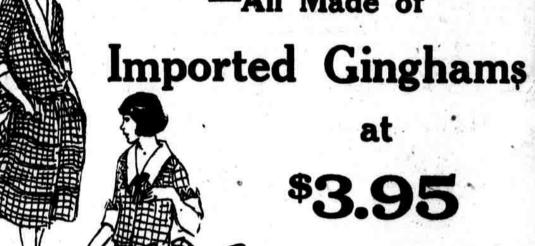

# Subway Store Sale-

-Values \$6.75 to \$7.50

Ten Styles-

Misses' for 16

and 18 years.

and all sizes in each-

Organdie-trimmed. Embroidery-trimmed. Latticed. Big white pearl buttons. Big pockets. Button-on side panels. Tunics.

Heavy lace. Sashes. Leather belts. Vestees. Round collars. Tuxedos.

Ten

Styles

All Cleverly

Styled to

Tub Well

All in the Very Popular Checks

\*3.95

Values \$6.75 to \$7.50

Black-and-white. Navy-and-white. Red-and-white. Lavender-and-white. Copen-and-white. Green-and-white. Brownand-white.

mbels. Sebway Store.