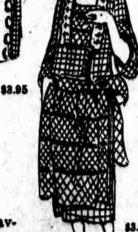

# Subway Store Sale-

-Values \$6.75 to \$7.50

Ten Styles-

Misses' for 16

and 18 years.

and all sizes in each-

Organdie-trimmed. Embroidery-trimmed. Latticed. Big white pearl buttons. Big pockets. Button-on side panels. Tunics.

Heavy lace. Sashes. Leather belts. Vestees. Round collars. Tuxedos.

Ten

Styles

All Cleverly

Styled to

Tub Well

All in the Very Popular Checks

\*3.95

Values \$6.75 to \$7.50

Black-and-white. Navy-and-white. Red-and-white. Lavender-and-white. Copen-and-white. Green-and-white. Brownand-white.

mbels. Sebway Store.