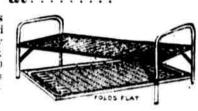

\$35 Chiffoniers at \$17.50 \$40 Chiffoniers at \$20.00 \$45 Chiffoniers at \$22.50 \$50 Chiffoniers at \$25.00 \$60 Chiffoniers at \$30.00

\$70 Chiffoniers at \$35.00 \$6.50 Folding Cot Bed Extraordinary at . . .

One-inch continuous tubular posts. Finished in mahogany. Nicely fitted with heavy link fabric spring — 30 inches wide, 78 inches long. A very comfortable single bed.

All-Cotton Mattress Pad to Fit \$1.95 Above Cot at .....