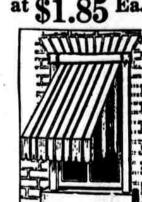

Wide.
SNELLENBURGS Economy

Two Wonderful Values in

Luggage

Mail and Phone Orders Filled Black Enamel Week-End and

Exceptionally lightweight and very durable. Made with strong cowhide corners, good locks, catches and strong handles. Sizes 16, 18 and 22 inches.