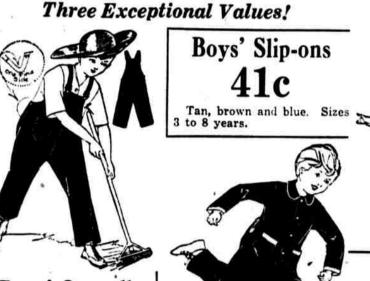

SNELLENBURGS Economy Basement

Boys'

**Playalls** 

Blue denim and tan khaki. Sizes 3 to 8

\$1.69

Hemstitched

**Tablecloths** 

Sharply Lowered to

## **Boys' Sturdy Play Suits**

Boys' Overalls 48c

Blue denim, with apron front and shoulder straps. Sizes 5 to 15 years.

> Women's Serviceable Bungalow Aprons

Best Values in

Many a Day

Neat models in gingham and percale, with rick rack braid, sash and pocket. One pictured.