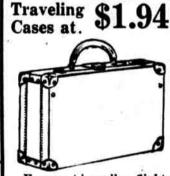

Genuine Du Pont Fabrikoid Traveling Bags .... \$1.88

Made of a durable, lightweight leather substitute over strong, dependable frames, with sturdy cowhide re-enforced corners, Rubberized lined. Handy inside pocket. Black and brown in 18-inch size. SNELLENBURGS Economy