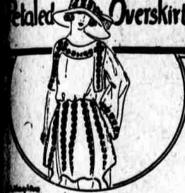

where frock can be made very atre with a PETALED OVERT. Make the body of the frock
y becoming color of taffeta. Cut
forms of black taffeta. Have ehe
is graduate in size. Stitch these
to a chiffon overskirt. Just the
of the petals need to be stitched leaving the points to flutter ly. The illustration shows a