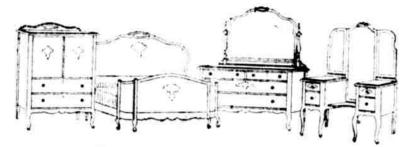

4-Piece Queen Anne Suite Positively the biggest furniture bargain in Philadelphia Large Buffet, 60 inches long. \$125 China Closet, 46 inches. Server, 38 inches. tension Table, 48-inch top.