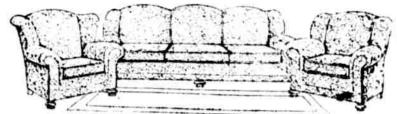

### This Suit in Tapestry or Velour Is strictly guaranteed, inside and out. Has massive Davenport, 87 inches long. Large arm and fireside chairs. Loose cushions, full spring seats and backs. \$125

Wiltons