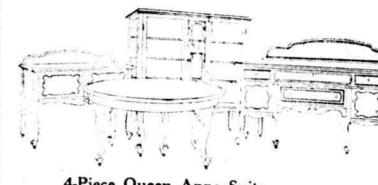

4-Piece Queen Anne Suite Positively the biggest furniture bargain in Philadelphia Large Buffet, 60 inches long. \$125 China Closet, 46 inches. Server, 38 inches. tension Table, 48-inch top.