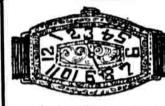

- timbels, Chestnut Street Amer.
Maine Alsle and Subway Store. 79c \$1 Assorted Chocolates

785 Silk Waists -And They're Just Half-Price at

14-Karat White Gold rist Watches

And notice-a smart new rectangular shape; fine 15-jeweled lever; cut balance; four adjustments; accurate!

14-Karat Solid White Gold Wrist Watches The popular tonneau shape. Very fine 15-jeweled \$18.50

lever movement; cut balance adjusted. A \$30 value.... -Gimbels, First floor,

\$29.75 for Bloch Baby Carriages