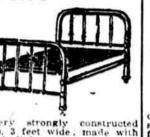

\$35.00 Painted Willow 3-Piece \$16.95

Clearance Sale of \$35 Sample Englander Couch Beds \$19.75

One shown. Good choosing. Other styles at pro ortionate savings.

250 \$16.50 Single Iron; \$20.00 Ivory-Finished Beds with Springs, Metal \$13.50 Complete at Beds. . . . . . \$8.95

Very strongly constructed beds, 3 feet wide; made with double link springs. Beds are fitted with casters and de-signed in most attractive pat-

\$18.00 Pure Layer Felt Mattresses to \$8.95 Sell at, Each.