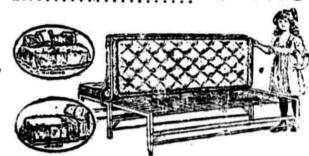

All outside backs covered in same material. 84-inch davenport with pillow spring arms, large rmchair and fireside chair.

\$250 3-Piece Living-Room Suits, \$148.75 \$450 3-Piece Living-Room Suits, \$249.50 \$625 3-Piece Living-Room Suits, \$295.00