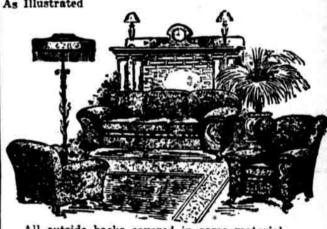

46-inch dresser, beautiful semi-vanity dressing case, large chiffolette and full-size bow-end bed. As illustrated.

\$400.00 Overstuffed 3-Piece Tapestry-Covered Living-Room Suit—Special..... \$195.00 As Illustrated