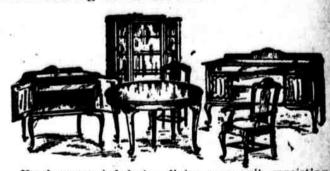

of a large 60-inch buffet, inclosed server, 54-inch extension table and large china cabinet. Also 5 side chairs and one armchair to match—the seats all covered with genuine leather.

\$300 Louis XVI Bedroom \$165.00 Suits at . . . .